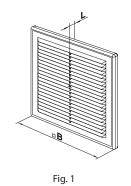

## Overall dimensions

| Model     | Dimensions, [mm] |     |    |            |         | Air pass, [m²]   | Fig. no  |
|-----------|------------------|-----|----|------------|---------|------------------|----------|
|           | В                | Н   | L  | L1         | D       | All pass, [III ] | Fig. 110 |
| MV 150    | 204              | 179 | 16 | -          | -       | 0.0092           | 1, 2     |
| MV 150 VD | 204              | 170 | 16 | <i>1</i> 1 | 100-150 | 0.0092           | 1 3      |