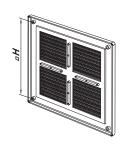

## Overall dimensions

| Model     | Dimensions, [mm] |     |    |            |         | Air pass, [m²]   | Fig. no  |
|-----------|------------------|-----|----|------------|---------|------------------|----------|
|           | В                | Н   | L  | L1         | D       | All pass, [III ] | Fig. 110 |
| MV 150    | 204              | 179 | 16 | -          | -       | 0.0092           | 1, 2     |
| MV 150 VD | 204              | 170 | 16 | <i>1</i> 1 | 100-150 | 0.0092           | 1 3      |

Fig. 2

Fig. 3