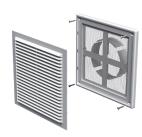

## MV 150 VD – model with four-element connecting flange

- Screw fixing.
- Equipped with four-element connecting flange with adjustable diameter for connection to  $\emptyset$
- MV 150 VDs model with four-element connecting flange, screw fixing and a protecting insect screen.
- MV 150 VDM model with four-element connecting flange and fixing lugs.
- MV 150 VDMs model with four-element connecting flange, fixing lugs and a protecting insect screen.

## Overall dimensions

| Model     | Dimensions, [mm] |     |    |            |         | Air pass, [m²]   | Fig. no  |
|-----------|------------------|-----|----|------------|---------|------------------|----------|
|           | В                | Н   | L  | L1         | D       | All pass, [III ] | Fig. 110 |
| MV 150    | 204              | 179 | 16 | -          | -       | 0.0092           | 1, 2     |
| MV 150 VD | 204              | 170 | 16 | <i>1</i> 1 | 100-150 | 0.0092           | 1 3      |

Fig. 2

Fig. 3