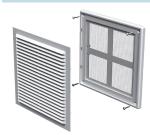

## Design

- Made of quality and durable plastic.
- Multi-element structure. The internal part is fixed to the base with latches for easy cleaning without
- Fixing with screws or lugs depending on grille modification.

## MV 150 – basic modification

- MV 150 s model with a protecting insect screen and screw fixing.
- MV 150 M model with fixing lugs.
- MV 150 Ms model with fixing lugs and a protecting insect screen.

## Overall dimensions

| Model     | Dimensions, [mm] |     |    |            |         | Air pass, [m²]   | Fig. no  |
|-----------|------------------|-----|----|------------|---------|------------------|----------|
|           | В                | Н   | L  | L1         | D       | All pass, [III ] | Fig. 110 |
| MV 150    | 204              | 179 | 16 | -          | -       | 0.0092           | 1, 2     |
| MV 150 VD | 204              | 170 | 16 | <i>1</i> 1 | 100-150 | 0.0092           | 1 3      |

Fig. 2

Fig. 3