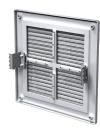

## MV 150 VD – model with four-element connecting flange

- Screw fixing.
- Equipped with four-element connecting flange with adjustable diameter for connection to  $\emptyset$
- MV 150 VDs model with four-element connecting flange, screw fixing and a protecting insect screen.
- MV 150 VDM model with four-element connecting flange and fixing lugs.
- MV 150 VDMs model with four-element connecting flange, fixing lugs and a protecting insect screen.

## Overall dimensions

| Model     | Dimensions, [mm] |     |    |            |         | Air pass, [m²]   | Fig. no  |
|-----------|------------------|-----|----|------------|---------|------------------|----------|
|           | В                | Н   | L  | L1         | D       | All pass, [III ] | Fig. 110 |
| MV 150    | 204              | 179 | 16 | -          | -       | 0.0092           | 1, 2     |
| MV 150 VD | 204              | 170 | 16 | <i>1</i> 1 | 100-150 | 0.0092           | 1 3      |