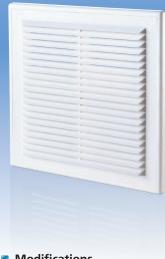

## MV 150 – basic modification

- MV 150 s model with a protecting insect screen and screw fixing.
- MV 150 M model with fixing lugs.
- MV 150 Ms model with fixing lugs and a protecting insect screen.

## Overall dimensions

| Model     | Dimensions, [mm] |     |    |            |         | Air pass, [m²]   | Fig. no  |
|-----------|------------------|-----|----|------------|---------|------------------|----------|
|           | В                | Н   | L  | L1         | D       | All pass, [III ] | Fig. 110 |
| MV 150    | 204              | 179 | 16 | -          | -       | 0.0092           | 1, 2     |
| MV 150 VD | 204              | 170 | 16 | <i>1</i> 1 | 100-150 | 0.0092           | 1 3      |