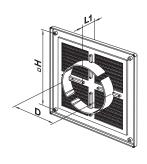

## MV 150 VD – model with four-element connecting flange

- Screw fixing.
- Equipped with four-element connecting flange with adjustable diameter for connection to  $\emptyset$
- MV 150 VDs model with four-element connecting flange, screw fixing and a protecting insect screen.
- MV 150 VDM model with four-element connecting flange and fixing lugs.
- MV 150 VDMs model with four-element connecting flange, fixing lugs and a protecting insect screen.

## Overall dimensions

| Model     | Dimensions, [mm] |     |    |            |         | Air pass, [m²]   | Fig. no  |
|-----------|------------------|-----|----|------------|---------|------------------|----------|
|           | В                | Н   | L  | L1         | D       | All pass, [III ] | Fig. 110 |
| MV 150    | 204              | 179 | 16 | -          | -       | 0.0092           | 1, 2     |
| MV 150 VD | 204              | 170 | 16 | <i>1</i> 1 | 100-150 | 0.0092           | 1 3      |

Fig. 2

Fig. 3