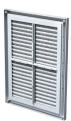

## MV 160 - basic modification

- Screw fixing.
- MV 160 s model with a protecting insect screen and screw fixing.
- MV 160 M model with fixing lugs.
- MV 160 Ms model with fixing lugs and a protecting insect screen.

## Overall dimensions

| Model     | Dimensions, [mm] |     |    |    |     |     |         | Air pass, [m <sup>2</sup> ] | Fig. po  |
|-----------|------------------|-----|----|----|-----|-----|---------|-----------------------------|----------|
|           | Н                | В   | L  | L1 | H1  | B1  | D       | All pass, [III ]            | Fig. no. |
| MV 160    | 299              | 221 | 15 | -  | 283 | 205 | -       | 0.026                       | 1, 2     |
| MV 160 VD | 299              | 221 | 15 | 42 | 283 | 205 | 100-150 | 0.026                       | 1, 3     |