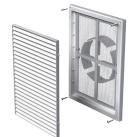

MV 160 VD – model with four-element connecting flange (VD)

- Screw fixing.
- Equipped with four-element connecting flange with adjustable diameter for connection to Ø 100-150 mm round air duct.
- MV 160 VDs model with four-element connecting flange and a protecting insect screen.
- MV 160 VDM model with four-element connecting flange and fixing lugs.
- MV 160 VDMs model with four-element connecting flange, fixing lugs and a protecting insect screen.

## Overall dimensions

| Model     | Dimensions, [mm] |     |    |    |     |     |         | Air pass, [m <sup>2</sup> ] | Fig. po  |
|-----------|------------------|-----|----|----|-----|-----|---------|-----------------------------|----------|
|           | Н                | В   | L  | L1 | H1  | B1  | D       | All pass, [III ]            | Fig. no. |
| MV 160    | 299              | 221 | 15 | -  | 283 | 205 | -       | 0.026                       | 1, 2     |
| MV 160 VD | 299              | 221 | 15 | 42 | 283 | 205 | 100-150 | 0.026                       | 1, 3     |