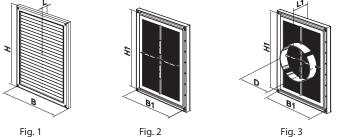

## Overall dimensions

| Model     | Dimensions, [mm] |     |    |    |     |     |         | Air pass, [m <sup>2</sup> ] | Fig. po  |
|-----------|------------------|-----|----|----|-----|-----|---------|-----------------------------|----------|
|           | Н                | В   | L  | L1 | H1  | B1  | D       | All pass, [III ]            | Fig. no. |
| MV 160    | 299              | 221 | 15 | -  | 283 | 205 | -       | 0.026                       | 1, 2     |
| MV 160 VD | 299              | 221 | 15 | 42 | 283 | 205 | 100-150 | 0.026                       | 1, 3     |