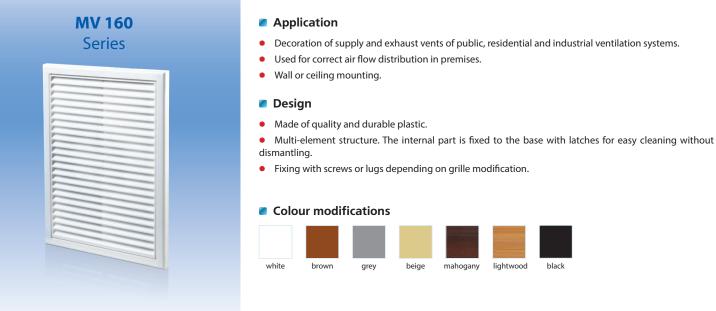

## MV 160 - basic modification

- Screw fixing.
- MV 160 s model with a protecting insect screen and screw fixing.
- MV 160 M model with fixing lugs.
- MV 160 Ms model with fixing lugs and a protecting insect screen.

MV 160 VD – model with four-element connecting flange (VD)

- Screw fixing.
- Equipped with four-element connecting flange with adjustable diameter for connection to Ø 100-150 mm round air duct.
- MV 160 VDs model with four-element connecting flange and a protecting insect screen.
- MV 160 VDM model with four-element connecting flange and fixing lugs.
- MV 160 VDMs model with four-element connecting flange, fixing lugs and a protecting insect screen.