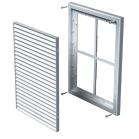

## MV 160 - basic modification

- Screw fixing.
- MV 160 s model with a protecting insect screen and screw fixing.
- MV 160 M model with fixing lugs.
- MV 160 Ms model with fixing lugs and a protecting insect screen.

## Overall dimensions

| Model     | Dimensions, [mm] |     |    |    |     |     |         | Air pass, [m <sup>2</sup> ] | Fig. po  |
|-----------|------------------|-----|----|----|-----|-----|---------|-----------------------------|----------|
|           | Н                | В   | L  | L1 | H1  | B1  | D       | All pass, [III ]            | Fig. no. |
| MV 160    | 299              | 221 | 15 | -  | 283 | 205 | -       | 0.026                       | 1, 2     |
| MV 160 VD | 299              | 221 | 15 | 42 | 283 | 205 | 100-150 | 0.026                       | 1, 3     |