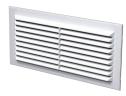

# MV 80-1 – basic modification

- Wall or ceiling mounting.
- MV 80-1 s model with a protecting insect screen.
- Fixing with glue or silicon.

### Overall dimensions

| Model   | Dimensions, [mm] |     |   | Air pace [m²]  |
|---------|------------------|-----|---|----------------|
|         | Н                | В   | L | Air pass, [m²] |
| MV 80-1 | 80               | 170 | 7 | 0.0039         |