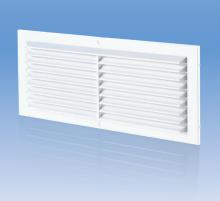

# Application

- Decoration of supply and exhaust vents of public, residential and industrial ventilation systems.
- Used for correct air flow distribution in premises.
- Wall or ceiling mounting.

### Design

- Made of quality and durable plastic.
- Multi-element structure. The internal part is fixed to the base with latches for easy cleaning without
- Fixing with glue or silicon.
- Modifications with a protecting insect screen are available.

# MV 80-1 – basic modification

- Wall or ceiling mounting.
- MV 80-1 s model with a protecting insect screen.
- Fixing with glue or silicon.