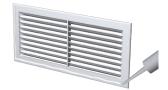

### Design

- Made of quality and durable plastic.
- Multi-element structure. The internal part is fixed to the base with latches for easy cleaning without
- Fixing with glue or silicon.
- Modifications with a protecting insect screen are available.

# MV 80-1 – basic modification

- Wall or ceiling mounting.
- MV 80-1 s model with a protecting insect screen.
- Fixing with glue or silicon.