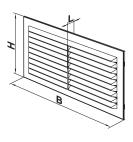

### Overall dimensions

| Model   | Dimensions, [mm] |     |   | Air pace [m²]  |
|---------|------------------|-----|---|----------------|
|         | Н                | В   | L | Air pass, [m²] |
| MV 80-1 | 80               | 170 | 7 | 0.0039         |