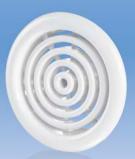

### MV 81 bV - round model with a flange

- Equipped with a round flange for connection with  $\varnothing$  80 mm air duct.
- MV 81 bVs model with a protecting insect screen.

Fig. 1

Fig. 2