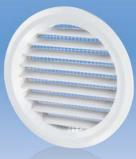

# MV 80 bV - model with a round flange (bV)

- Equipped with a round flange for connection with Ø 80 mm air duct.
- MV 80 bVs model with a protecting insect screen.

Fig. 1

Fig. 2