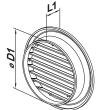

# MV 80 bV - model with a round flange (bV)

- Equipped with a round flange for connection with Ø 80 mm air duct.
- MV 80 bVs model with a protecting insect screen.

#### Overall dimensions

| Model    | Dimensions, [mm] |    |   |    |                | _        |
|----------|------------------|----|---|----|----------------|----------|
|          | D                | D1 | L | L1 | Air pass, [m²] | Fig. no. |
| MV 80 bV | 100              | 80 | 5 | 19 | 0,0035         | 1        |
| MV 81 bV | 100              | 80 | 5 | 19 | 0,0035         | 2        |

Fig. 1

Fig. 2