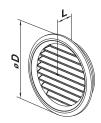

#### Overall dimensions

| Model    | Dimensions, [mm] |    |   |    |                | _        |
|----------|------------------|----|---|----|----------------|----------|
|          | D                | D1 | L | L1 | Air pass, [m²] | Fig. no. |
| MV 80 bV | 100              | 80 | 5 | 19 | 0,0035         | 1        |
| MV 81 bV | 100              | 80 | 5 | 19 | 0,0035         | 2        |

Fig. 1

Fig. 2