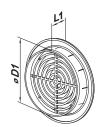

### MV 81 bV - round model with a flange

- Equipped with a round flange for connection with  $\varnothing$  80 mm air duct.
- MV 81 bVs model with a protecting insect screen.

#### Overall dimensions

| Model    | Dimensions, [mm] |    |   |    |                | _        |
|----------|------------------|----|---|----|----------------|----------|
|          | D                | D1 | L | L1 | Air pass, [m²] | Fig. no. |
| MV 80 bV | 100              | 80 | 5 | 19 | 0,0035         | 1        |
| MV 81 bV | 100              | 80 | 5 | 19 | 0,0035         | 2        |

Fig. 1

Fig. 2