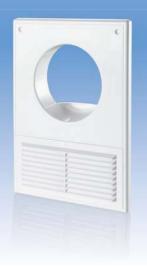

#### Design

- Made of quality and durable plastic.
- Designed for mounting with rigid air ducts.
- Extra ventilation grille is provided to arrange natural ventilation in premises with a gas stove.
- Equipped with deviators for back air flow prevention through the bottom ventilation grille.
- Screw fixing.
- The grille has a removable bottom part for easy cleaning.

## MV 100 K, MV 125 K - basic modifications

- For mounting with rigid  $\varnothing$  100 mm (MV 100 K) or  $\varnothing$  125 mm (MV 125 K) air ducts.
- MV 100 Ks, MV 125 Ks models with a protecting insect screen.