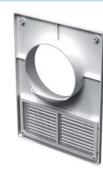

MV 125 K Series



### Application

- Decoration of supply and exhaust vents of public, residential and industrial ventilation systems.
- External wall mounting.

#### Design

- Made of quality and durable plastic.
- Designed for mounting with rigid air ducts.
- Extra ventilation grille is provided to arrange natural ventilation in premises with a gas stove.
- Equipped with deviators for back air flow prevention through the bottom ventilation grille.
- Screw fixing.
- The grille has a removable bottom part for easy cleaning.

#### Colour modifications



#### Modifications

## MV 100 K, MV 125 K - basic modifications



- For mounting with rigid  $\varnothing$  100 mm (MV 100 K) or  $\varnothing$  125 mm (MV 125 K) air ducts.
- MV 100 Ks, MV 125 Ks models with a protecting insect screen.



#### Overall dimensions

| Model    | Dimensions, [mm] |     |     |     |     |    |    |                |
|----------|------------------|-----|-----|-----|-----|----|----|----------------|
|          | В                | Н   | B2  | H2  | D   | L  | L1 | Air pass, [m²] |
| MV 100 K | 182              | 252 | 160 | 226 | 100 | 10 | 45 | 0,0039         |
| MV 125 K | 182              | 252 | 160 | 226 | 125 | 10 | 45 | 0,0039         |