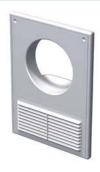

# MV 100 K MV 125 K Series



### Application

- Decoration of supply and exhaust vents of public, residential and industrial ventilation systems.
- External wall mounting.

#### Design

- Made of quality and durable plastic.
- Designed for mounting with rigid air ducts.
- Extra ventilation grille is provided to arrange natural ventilation in premises with a gas stove.
- Equipped with deviators for back air flow prevention through the bottom ventilation grille.
- Screw fixing.
- The grille has a removable bottom part for easy cleaning.

#### Colour modifications



#### Modifications

## MV 100 K, MV 125 K - basic modifications



- For mounting with rigid  $\varnothing$  100 mm (MV 100 K) or  $\varnothing$  125 mm (MV 125 K) air ducts.
- MV 100 Ks, MV 125 Ks models with a protecting insect screen.



#### Overall dimensions

| Model    | Dimensions, [mm] |     |     |     |     |    |    |                |
|----------|------------------|-----|-----|-----|-----|----|----|----------------|
|          | В                | Н   | B2  | H2  | D   | L  | L1 | Air pass, [m²] |
| MV 100 K | 182              | 252 | 160 | 226 | 100 | 10 | 45 | 0,0039         |
| MV 125 K | 182              | 252 | 160 | 226 | 125 | 10 | 45 | 0,0039         |