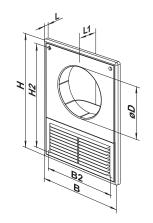

#### Overall dimensions

| Model    | Dimensions, [mm] |     |     |     |     |    |    |                |
|----------|------------------|-----|-----|-----|-----|----|----|----------------|
|          | В                | Н   | B2  | H2  | D   | L  | L1 | Air pass, [m²] |
| MV 100 K | 182              | 252 | 160 | 226 | 100 | 10 | 45 | 0,0039         |
| MV 125 K | 182              | 252 | 160 | 226 | 125 | 10 | 45 | 0,0039         |