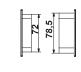

### Design

- The grille consists of two parts.
- Made of high quality plastic.
- Available in various colour modifications.
- The mating grille parts are connected by slots and fixed with screws.
- Required cutout area in door leaf for is 80x434 mm.
- Minimum door leaf thickness is 30 mm.
- Modifications with a protecting insect screen are available.

### Overall dimensions

|          | Dimensions, [mm] |     |                |
|----------|------------------|-----|----------------|
| Model    | Н                | L   | Air pass, [m²] |
| MV 430/2 | 91               | 453 | 0.0152         |