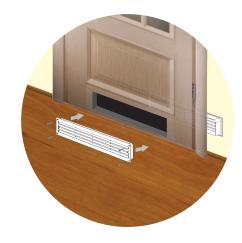

## Application

- Mounting in door leaves of bathrooms, kitchens, etc.
- Used to arrange correct air circulation in premises.

### Design

- The grille consists of two parts.
- Made of high quality plastic.
- Available in various colour modifications.
- The mating grille parts are connected by slots and fixed with screws.
- Required cutout area in door leaf for is 80x434 mm.
- Minimum door leaf thickness is 30 mm.
- Modifications with a protecting insect screen are available.