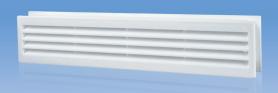

# MV 430/2 Series

## Application

- Mounting in door leaves of bathrooms, kitchens, etc.
- Used to arrange correct air circulation in premises.

### Design

- The grille consists of two parts.
- Made of high quality plastic.
- Available in various colour modifications.
- The mating grille parts are connected by slots and fixed with screws.
- Required cutout area in door leaf for is 80x434 mm.
- Minimum door leaf thickness is 30 mm.
- Modifications with a protecting insect screen are available.