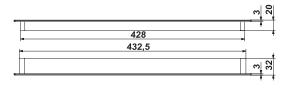

### Design

- The grille consists of two parts.
- Made of high quality plastic.
- Available in various colour modifications.
- The mating grille parts are connected by slots and fixed with screws.
- Required cutout area in door leaf for is 80x434 mm.
- Minimum door leaf thickness is 30 mm.
- Modifications with a protecting insect screen are available.

### Overall dimensions

|          | Dimensions, [mm] |     |                |
|----------|------------------|-----|----------------|
| Model    | Н                | L   | Air pass, [m²] |
| MV 430/2 | 91               | 453 | 0.0152         |