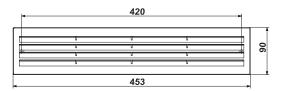

### Overall dimensions

|          | Dimensions, [mm] |     |                |
|----------|------------------|-----|----------------|
| Model    | Н                | L   | Air pass, [m²] |
| MV 430/2 | 91               | 453 | 0.0152         |