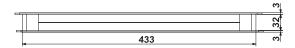

#### Design

- The grille consists of two parts.
- Made of high quality white plastic.
- Available in various colour modifications.
- The mating grille parts are connected by slots and fixed with screws.
- Minimum door leaf thickness is 32 mm.
- Required cutout area in door leaf is 99x435 mm.
- Modifications with a protecting insect screen are available.