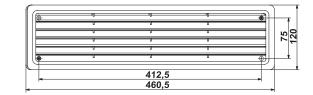

#### Design

- The grille consists of two parts.
- Made of high quality white plastic.
- Available in various colour modifications.
- The mating grille parts are connected by slots and fixed with screws.
- Minimum door leaf thickness is 32 mm.
- Required cutout area in door leaf is 99x435 mm.
- Modifications with a protecting insect screen are available.

#### Overall dimensions

|          | Dimensions, [mm] |     |                |
|----------|------------------|-----|----------------|
| Model    | н                | L   | Air pass, [m²] |
| MV 440/2 | 120              | 460 | 0.0152         |