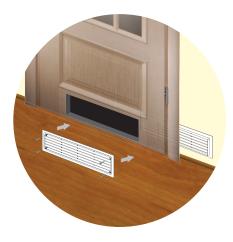

### Application

- Mounting in door leaves of bathrooms, kitchens, etc.
- Used to arrange correct air circulation in premises.