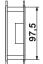

#### Design

- The grille consists of two parts.
- Made of high quality white plastic.
- Available in various colour modifications.
- The mating grille parts are connected by slots and fixed with screws.
- Minimum door leaf thickness is 32 mm.
- Required cutout area in door leaf is 99x435 mm.
- Modifications with a protecting insect screen are available.