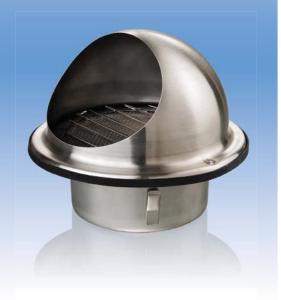

## SUPPLY AND EXHAUST METAL HOODS

MVM...bV N
Series

## Application

- Decoration of supply and exhaust vents of public, residential and industrial ventilation systems.
- Applicable for HVAC systems.

## Design

- Made of stainless steel.
- Directing vanes and an insect screen included.
- Rubber seals for tight contact to the wall.
- $\bullet$  Equipped with a round Ø 100, 125 or 150 mm spigot for connection to air ducts.
- Fixing with screws.