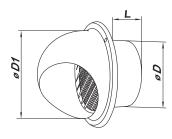

## Overall dimensions

| Model        | Dimensions, mm |     |    | Air nass cm²  |
|--------------|----------------|-----|----|---------------|
|              | D              | D1  | L  | Air pass, cm² |
| MVM 102 bV N | 97             | 133 | 52 | 48            |
| MVM 122 bV N | 120            | 165 | 52 | 82            |
| MVM 152 bV N | 145            | 192 | 62 | 126           |
| MVM 202 bV N | 195            | 253 | 62 | 178           |