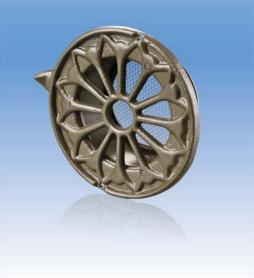

### Application

• Decoration of supply and exhaust vents of public, residential and industrial ventilation systems.

- Applicable for HVAC systems.
- Used for correct air flow distribution in premises.

### Design

- Made of cast aluminium.
- Equipped with a round Ø 100, 125 or 150 mm spigot for connection to air ducts.
- Insect screen included.
- Rubber seals for tight contact to the wall.
- Fixing with screws.