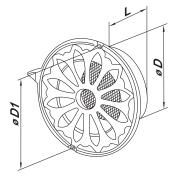

### Overall dimensions

| Model         | Dimensions, [mm] |     |    | Air pace [m2]               |
|---------------|------------------|-----|----|-----------------------------|
|               | D                | D1  | L  | Air pass, [m <sup>2</sup> ] |
| MVM 100 bVL A | 97               | 140 | 52 | 0,0045                      |
| MVM 125 bVL A | 120              | 178 | 52 | 0,0067                      |
| MVM 150 bVL A | 145              | 178 | 62 | 0,0115                      |