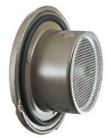

### Design

- Made of cast aluminium.
- Equipped with a round Ø 100, 125 or 150 mm spigot for connection to air ducts.
- Insect screen included.
- Rubber seals for tight contact to the wall.
- Fixing with screws.