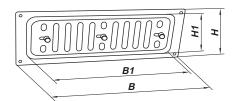

## Overall dimensions

| Model            | Dimensions, [mm] |     |     |     | Air pass, [m²]   |
|------------------|------------------|-----|-----|-----|------------------|
| Model            | B1               | H1  | В   | Н   | All pass, [III-] |
| MVMP 260*90 R A  | 225              | 75  | 260 | 90  | 0,0036           |
| MVMP 260*165 R A | 225              | 150 | 260 | 165 | 0,0085           |
| MVMP 260*240 R A | 225              | 225 | 260 | 240 | 0,0127           |
|                  |                  |     |     |     |                  |