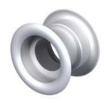

### MV 52 bV - round model with a flange (bV)

- Round model with Ø 41 mm flange.
- Minimum door leaf thickness is 37 mm
- The complete set includes two items.
- The grilles are connected with slots.