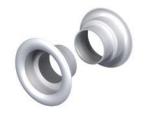

### MV 52 bV - round model with a flange (bV)

- Round model with Ø 41 mm flange.
- Minimum door leaf thickness is 37 mm
- The complete set includes two items.
- The grilles are connected with slots.