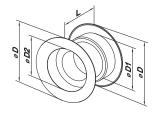

#### Overall dimensions

|       | Model    | Dimensions, [mm] |    |    |      |    | Air nass [m²]  |
|-------|----------|------------------|----|----|------|----|----------------|
| Model |          | D                | D1 | D2 | L    | L1 | Air pass, [m²] |
| M     | 1V 52 bV | 56               | 40 | 26 | 41,5 | _  | 0,00053        |