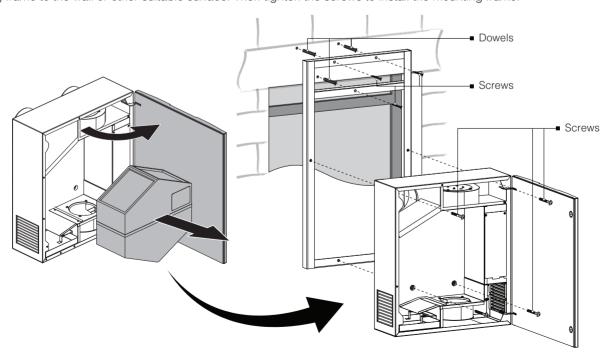

## **MOUNTING**

To install the unit using the mounting kit open the unit, remove the heat exchanger to gain access to the mounting holes. Attach the mounting frame to the wall or other suitable surface. Then tighten the screws to install the mounting frame.