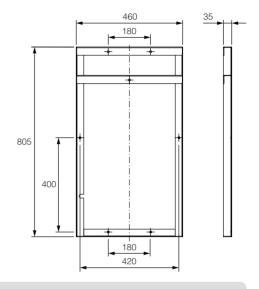

#### **DESCRIPTION**

Th MK2 Micra 150 mounting kit is designed for mounting of the Micra 150 unit to the concrete lintel above the window.

The outline drawing of the mounting frame is shown on the right.