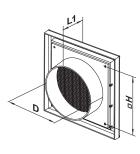

## MV 120 V ASA - model with a round flange (V)

- Fitted with a round connecting flange for mounting with Ø 125 mm air duct.
- Suitable for direct mounting with VENTS VKO 125 fan.
- MV 120 Vs ASA model with a round flange and a protecting insect screen.

### Overall dimensions

| Model |           | Dimensions, [mm] |     |    |    |            |                |          |
|-------|-----------|------------------|-----|----|----|------------|----------------|----------|
|       |           | □В               | □H  | L  | L1 | Flange (D) | Air pass, [m²] | Fig. no. |
| MV    | 120 V ASA | 186              | 142 | 15 | 45 | 125        | 0.0083         | 1, 2     |

Fig. 1

Fig. 2