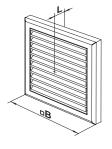

### Overall dimensions

| Model |           | Dimensions, [mm] |     |    |    |            |                |          |
|-------|-----------|------------------|-----|----|----|------------|----------------|----------|
|       |           | □В               | □H  | L  | L1 | Flange (D) | Air pass, [m²] | Fig. no. |
| MV    | 120 V ASA | 186              | 142 | 15 | 45 | 125        | 0.0083         | 1, 2     |

Fig. 1

Fig. 2