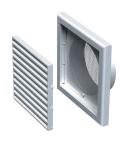

## MV 120 V ASA - model with a round flange (V)

- Fitted with a round connecting flange for mounting with Ø 125 mm air duct.
- Suitable for direct mounting with VENTS VKO 125 fan.
- MV 120 Vs ASA model with a round flange and a protecting insect screen.

### Overall dimensions

| Model |           | Dimensions, [mm] |     |    |    |            |                |          |
|-------|-----------|------------------|-----|----|----|------------|----------------|----------|
|       |           | □В               | □H  | L  | L1 | Flange (D) | Air pass, [m²] | Fig. no. |
| MV    | 120 V ASA | 186              | 142 | 15 | 45 | 125        | 0.0083         | 1, 2     |

Fig. 1

Fig. 2