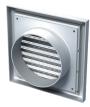

## MV 150 V ASA - model with a round flange (V)

- Fitted with a round connecting flange for mounting with Ø 150 mm air duct.
- Suitable for direct mounting with VENTS VKO 150 fan.
- MV 150 Vs ASA model with a round flange and a protecting insect screen.