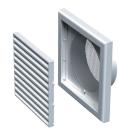

## MV 150 V ASA - model with a round flange (V)

- Fitted with a round connecting flange for mounting with Ø 150 mm air duct.
- Suitable for direct mounting with VENTS VKO 150 fan.
- MV 150 Vs ASA model with a round flange and a protecting insect screen.