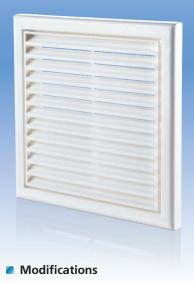

## Application

- Decoration of supply and exhaust vents of public, residential and industrial ventilation systems.
- Used for correct air flow distribution in premises.
- Wall or ceiling mounting.

#### Design

- Made of quality and durable plastic.
- Multi-element structure. The internal part is fixed to the base with latches for easy cleaning without dismantling.
- Screw fixing.
- The grille has slanted vanes.

## Colour modifications