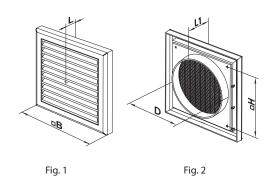

#### Overall dimensions

| Model        | Dimensions, [mm] |     |    |    |               |                |          |
|--------------|------------------|-----|----|----|---------------|----------------|----------|
|              | □В               | □H  | L  | L1 | Flange<br>(D) | Air pass, [m²] | Fig. no. |
| MV 150 V ASA | 186              | 142 | 15 | 50 | 150           | 0.0083         | 1, 2     |