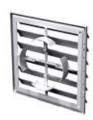

#### Application

- Decoration of supply and exhaust vents of public, residential and industrial ventilation systems.
- External wall mounting.

#### Design

- Made of quality and durable plastic.
- Multi-element structure.
- Fitted with louvre shutters for back flow prevention.
- Screw fixing.

### MV 250 VJD ASA - model with four-element flange and louvre shutters

- Equipped with four-element connecting flange with adjustable diameter for connection to Ø 100-150 mm round air duct.
- Fitted with louvre shutters.