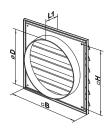

### Overall dimensions

| Model             | Dimensions, [mm] |     |         |    |    |                |          |
|-------------------|------------------|-----|---------|----|----|----------------|----------|
|                   | □В               | □H  | D       | L  | L1 | Air pass, [m²] | Fig. no. |
| MV 250 VJD ASA    | 250              | 214 | 100-150 | 15 | 41 | 0,0177-0,056   | 1, 2     |
| MV 250/150 VJ ASA | 250              | 214 | 150     | 15 | 41 | 0,0177-0,056   | 1, 3     |
| MV 250/200 VI ASA | 250              | 214 | 200     | 15 | 41 | 0.0177-0.056   | 1 4      |

Fig. 1 Fig. 2

Fig. 3

Fig. 4