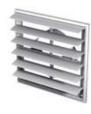

## MV 250/150 VJ ASA, MV 250/200 VJ ASA - models with a round flange and louvre shutters

- Fitted with a round connecting flange for mounting with Ø 150 mm (MV 250/150 VJ ASA) or Ø 200 mm (MV 250/200 VJ ASA) air ducts.
- Fitted with louvre shutters for back flow prevention.

### Overall dimensions

| Model             | Dimensions, [mm] |     |         |    |    |                |          |
|-------------------|------------------|-----|---------|----|----|----------------|----------|
|                   | □В               | □H  | D       | L  | L1 | Air pass, [m²] | Fig. no. |
| MV 250 VJD ASA    | 250              | 214 | 100-150 | 15 | 41 | 0,0177-0,056   | 1, 2     |
| MV 250/150 VJ ASA | 250              | 214 | 150     | 15 | 41 | 0,0177-0,056   | 1, 3     |
| MV 250/200 VI ASA | 250              | 214 | 200     | 15 | 41 | 0.0177-0.056   | 1 4      |