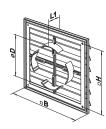

### MV 250 VJD ASA - model with four-element flange and louvre shutters

- Equipped with four-element connecting flange with adjustable diameter for connection to Ø 100-150 mm round air duct.
- Fitted with louvre shutters.

### Overall dimensions

| Model             | Dimensions, [mm] |     |         |    |    |                |          |
|-------------------|------------------|-----|---------|----|----|----------------|----------|
|                   | □В               | □H  | D       | L  | L1 | Air pass, [m²] | Fig. no. |
| MV 250 VJD ASA    | 250              | 214 | 100-150 | 15 | 41 | 0,0177-0,056   | 1, 2     |
| MV 250/150 VJ ASA | 250              | 214 | 150     | 15 | 41 | 0,0177-0,056   | 1, 3     |
| MV 250/200 VI ASA | 250              | 214 | 200     | 15 | 41 | 0.0177-0.056   | 1 4      |

Fig. 1 Fig. 2

Fig. 3

Fig. 4