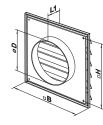

## MV 250/150 VJ ASA, MV 250/200 VJ ASA - models with a round flange and louvre shutters

- Fitted with a round connecting flange for mounting with Ø 150 mm (MV 250/150 VJ ASA) or Ø 200 mm (MV 250/200 VJ ASA) air ducts.
- Fitted with louvre shutters for back flow prevention.

### Overall dimensions

| Model             | Dimensions, [mm] |     |         |    |    |                |          |
|-------------------|------------------|-----|---------|----|----|----------------|----------|
|                   | □В               | □H  | D       | L  | L1 | Air pass, [m²] | Fig. no. |
| MV 250 VJD ASA    | 250              | 214 | 100-150 | 15 | 41 | 0,0177-0,056   | 1, 2     |
| MV 250/150 VJ ASA | 250              | 214 | 150     | 15 | 41 | 0,0177-0,056   | 1, 3     |
| MV 250/200 VI ASA | 250              | 214 | 200     | 15 | 41 | 0.0177-0.056   | 1 4      |

Fig. 1 Fig. 2

Fig. 3

Fig. 4