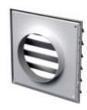

### MV 250 VJD ASA - model with four-element flange and louvre shutters

- Equipped with four-element connecting flange with adjustable diameter for connection to Ø 100-150 mm round air duct.
- Fitted with louvre shutters.

### Overall dimensions

| Model             | Dimensions, [mm] |     |         |    |    |                |          |
|-------------------|------------------|-----|---------|----|----|----------------|----------|
|                   | □В               | □H  | D       | L  | L1 | Air pass, [m²] | Fig. no. |
| MV 250 VJD ASA    | 250              | 214 | 100-150 | 15 | 41 | 0,0177-0,056   | 1, 2     |
| MV 250/150 VJ ASA | 250              | 214 | 150     | 15 | 41 | 0,0177-0,056   | 1, 3     |
| MV 250/200 VI ASA | 250              | 214 | 200     | 15 | 41 | 0.0177-0.056   | 1 4      |