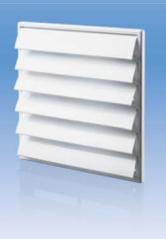

# MV 250 J ASA Series

#### Application

- Decoration of supply and exhaust vents of public, residential and industrial ventilation systems.
- External wall mounting.

#### Design

- Made of quality and durable plastic.
- Multi-element structure.
- Fitted with louvre shutters for back flow prevention.
- Screw fixing.