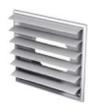

## MV 250/150 VJ ASA, MV 250/200 VJ ASA - models with a round flange and louvre shutters

- Fitted with a round connecting flange for mounting with Ø 150 mm (MV 250/150 VJ ASA) or Ø 200 mm (MV 250/200 VJ ASA) air ducts.
- Fitted with louvre shutters for back flow prevention.

### MV 250 VJD ASA - model with four-element flange and louvre shutters

- Equipped with four-element connecting flange with adjustable diameter for connection to Ø 100-150 mm round air duct.
- Fitted with louvre shutters.

### Overall dimensions

| Model             | Dimensions, [mm] |     |         |    |    |                |          |
|-------------------|------------------|-----|---------|----|----|----------------|----------|
|                   | □В               | □H  | D       | L  | L1 | Air pass, [m²] | Fig. no. |
| MV 250 VJD ASA    | 250              | 214 | 100-150 | 15 | 41 | 0,0177-0,056   | 1, 2     |
| MV 250/150 VJ ASA | 250              | 214 | 150     | 15 | 41 | 0,0177-0,056   | 1, 3     |
| MV 250/200 VI ASA | 250              | 214 | 200     | 15 | 41 | 0.0177-0.056   | 1 4      |