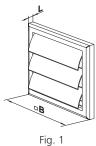

## Overall dimensions

| Model          | Dimensions, [mm] |     |    |    |                  | A. F 27        | F.       |
|----------------|------------------|-----|----|----|------------------|----------------|----------|
|                | □В               | □H  | L  | L1 | Flange (D)       | Air pass, [m²] | Fig. no. |
| MV 100 VJ ASA  | 154              | 110 | 15 | 45 | 100              | 0,0075         | 1, 2     |
| MV 100 VUJ ASA | 154              | 110 | 15 | 39 | 100, 125, 55x110 | 0,0096         | 1, 3     |