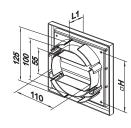

## Overall dimensions

| Model          | Dimensions, [mm] |     |    |    |                  | A. F 27        | F.       |
|----------------|------------------|-----|----|----|------------------|----------------|----------|
|                | □В               | □H  | L  | L1 | Flange (D)       | Air pass, [m²] | Fig. no. |
| MV 100 VJ ASA  | 154              | 110 | 15 | 45 | 100              | 0,0075         | 1, 2     |
| MV 100 VUJ ASA | 154              | 110 | 15 | 39 | 100, 125, 55x110 | 0,0096         | 1, 3     |

Fig. 2

Fig. 3