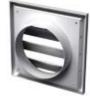

### MV 100 VUJ ASA - model with a multi-section flange and gravity louvre shutters (VUJ)

- Exhaust grille for wall mounting.
- Fitted with louvre shutters.
- Equipped with a connecting multi-section flange for connection to Ø 100, 125 mm or 55x110 mm air duct.

## Overall dimensions

| Model          | Dimensions, [mm] |     |    |    |                  | A. F 27        | F.       |
|----------------|------------------|-----|----|----|------------------|----------------|----------|
|                | □В               | □H  | L  | L1 | Flange (D)       | Air pass, [m²] | Fig. no. |
| MV 100 VJ ASA  | 154              | 110 | 15 | 45 | 100              | 0,0075         | 1, 2     |
| MV 100 VUJ ASA | 154              | 110 | 15 | 39 | 100, 125, 55x110 | 0,0096         | 1, 3     |