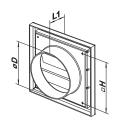

## Overall dimensions

| Model          | Dimensions, [mm] |     |    |    |                  | A. F 27        | F.       |
|----------------|------------------|-----|----|----|------------------|----------------|----------|
|                | □В               | □H  | L  | L1 | Flange (D)       | Air pass, [m²] | Fig. no. |
| MV 100 VJ ASA  | 154              | 110 | 15 | 45 | 100              | 0,0075         | 1, 2     |
| MV 100 VUJ ASA | 154              | 110 | 15 | 39 | 100, 125, 55x110 | 0,0096         | 1, 3     |

Fig. 2

Fig. 3