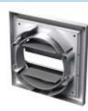

# **MV 100 J ASA** Series

#### Application

- Decoration of supply and exhaust vents of public, residential and industrial ventilation systems.
- External wall mounting.

### Design

- Made of quality and durable plastic.
- Multi-element structure.
- Fitted with louvre shutters for back flow prevention.
- Screw fixing.

# MV 100 VJ ASA - model with a round flange and gravity louvre shutters (VJ)

- Exhaust grille for wall mounting.
- Fitted with louvre shutters.
- Fitted with a round connecting flange for connection to Ø 100 mm air duct.