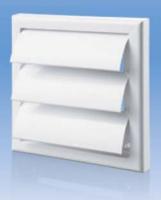

# MV 100 VJ ASA - model with a round flange and gravity louvre shutters (VJ)

- Exhaust grille for wall mounting.
- Fitted with louvre shutters.
- Fitted with a round connecting flange for connection to Ø 100 mm air duct.

## Overall dimensions

| Model          | Dimensions, [mm] |     |    |    |                  | A. F 27        | F.       |
|----------------|------------------|-----|----|----|------------------|----------------|----------|
|                | □В               | □H  | L  | L1 | Flange (D)       | Air pass, [m²] | Fig. no. |
| MV 100 VJ ASA  | 154              | 110 | 15 | 45 | 100              | 0,0075         | 1, 2     |
| MV 100 VUJ ASA | 154              | 110 | 15 | 39 | 100, 125, 55x110 | 0,0096         | 1, 3     |