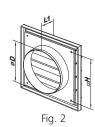

## MV 120 VJ ASA, MV 150 VJ ASA - models with a round flange and louvre shutters (VJ)

- Exhaust grille for wall mounting.
- Fitted with louvre shutters.
- Fitted with a round connecting flange for mounting with Ø 125 mm air duct (MV 120 VJ ASA) and 150 mm air duct (MV 150 VJ ASA).

#### Overall dimensions

| Model         | Dimensions, [mm] |     |    |    |            |                |          |
|---------------|------------------|-----|----|----|------------|----------------|----------|
|               | □В               | □H  | L  | L1 | Flange (D) | Air pass, [m²] | Fig. no. |
| MV 120 VJ ASA | 186              | 142 | 15 | 45 | 125        | 0,0113         | 1, 2     |
| MV 150 VJ ASA | 186              | 142 | 15 | 50 | 150        | 0,0113         | 1, 2     |