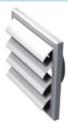

#### Design

- Made of quality and durable plastic.
- Multi-element structure.
- Fitted with louvre shutters for back flow prevention.
- Screw fixing.

## MV 120 VJ ASA, MV 150 VJ ASA - models with a round flange and louvre shutters (VJ)

- Exhaust grille for wall mounting.
- Fitted with louvre shutters.
- Fitted with a round connecting flange for mounting with Ø 125 mm air duct (MV 120 VJ ASA) and 150 mm air duct (MV 150 VJ ASA).