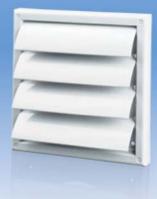

#### Design

- Made of quality and durable plastic.
- Multi-element structure.
- Fitted with louvre shutters for back flow prevention.
- Screw fixing.

## MV 120 VJ ASA, MV 150 VJ ASA - models with a round flange and louvre shutters (VJ)

- Exhaust grille for wall mounting.
- Fitted with louvre shutters.
- Fitted with a round connecting flange for mounting with Ø 125 mm air duct (MV 120 VJ ASA) and 150 mm air duct (MV 150 VJ ASA).