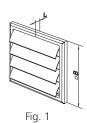

#### Design

- Made of quality and durable plastic.
- Multi-element structure.
- Fitted with louvre shutters for back flow prevention.
- Screw fixing.

## MV 120 VJ ASA, MV 150 VJ ASA - models with a round flange and louvre shutters (VJ)

- Exhaust grille for wall mounting.
- Fitted with louvre shutters.
- Fitted with a round connecting flange for mounting with Ø 125 mm air duct (MV 120 VJ ASA) and 150 mm air duct (MV 150 VJ ASA).

#### Overall dimensions

| Model         | Dimensions, [mm] |     |    |    |            |                |          |
|---------------|------------------|-----|----|----|------------|----------------|----------|
|               | □В               | □H  | L  | L1 | Flange (D) | Air pass, [m²] | Fig. no. |
| MV 120 VJ ASA | 186              | 142 | 15 | 45 | 125        | 0,0113         | 1, 2     |
| MV 150 VJ ASA | 186              | 142 | 15 | 50 | 150        | 0,0113         | 1, 2     |