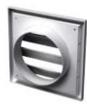

## MV 120 VJ ASA, MV 150 VJ ASA - models with a round flange and louvre shutters (VJ)

- Exhaust grille for wall mounting.
- Fitted with louvre shutters.
- Fitted with a round connecting flange for mounting with Ø 125 mm air duct (MV 120 VJ ASA) and 150 mm air duct (MV 150 VJ ASA).