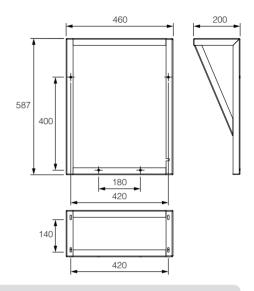

#### **DESCRIPTION**

Th MK1 Micra 150 mounting kit is designed for the ceiling mounting of the Micra 150 unit.

The outline drawing of the mounting frame is shown on the right.