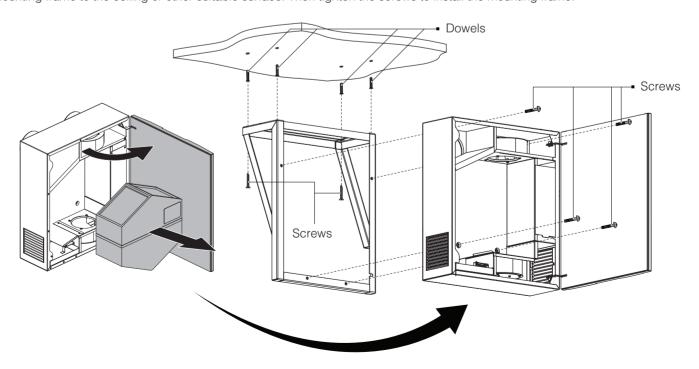

## **MOUNTING**

To install the unit using the mounting kit open the unit, remove the heat exchanger to gain access to the mounting holes. Attach the mounting frame to the ceiling or other suitable surface. Then tighten the screws to install the mounting frame.