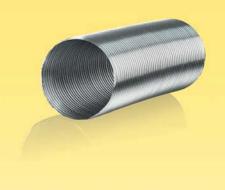

#### Semi-flexible aluminium air ducts

### Description

• Flexible spiral seam aluminium band air ducts with high aerodynamic and strength characteristics.

#### Features

• Made of incombustible, corrosion-resisting aluminium band.

• Specially designed high-quality locks ensure high seam tightness and total air tightness of the ducts.

• Low dynamic losses.

• Low weight, high elasticity and easy mounting.