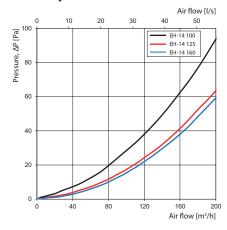

Series EH-14 100 EH-14 125 EH-14 160



## Application

- Decoration of supply and exhaust vents of public, residential and industrial ventilation systems.
- Outdoor wall mounting.

#### Design

- Made of white PVC.
- High resistance to ultraviolet.
- Non-inflammable.
- Compatible with Ø 100, 125, 150 and 160 mm air ducts.
- Equipped with a canopy to remove water drops from walls.

#### Modifications

- EH-14 white 100, 125 and 160: models in white colour.
- EH-14 chrome 100, 125 and 160: models with an aluminium plate with brushed stainless steel
  effect finish.
- EH-14 160 is connected to Ø 150 and 160 mm air ducts.

# Aerodynamic characteristics





### Overall dimensions

| Model     | Dimensions [mm] |       |    |     | Cross-sectional area [m²] |
|-----------|-----------------|-------|----|-----|---------------------------|
|           | В               | Н     | L  | ØD  |                           |
| EH-14 100 | 220             | 230.5 | 54 | 100 | 0.00632                   |
| EH-14 125 | 220             | 230.5 | 54 | 125 | 0.00632                   |
| EH-14 160 | 220             | 230.5 | 54 | 160 | 0.00632                   |