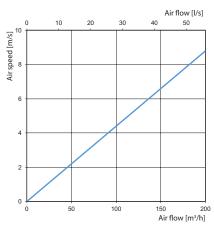

Series EH-14 100 EH-14 125 EH-14 160



## Application

- Decoration of supply and exhaust vents of public, residential and industrial ventilation systems.
- Outdoor wall mounting.

#### Design

- Made of white PVC.
- High resistance to ultraviolet.
- Non-inflammable.
- Compatible with Ø 100, 125, 150 and 160 mm air ducts.
- Equipped with a canopy to remove water drops from walls.

#### Modifications

- EH-14 white 100, 125 and 160: models in white colour.
- EH-14 chrome 100, 125 and 160: models with an aluminium plate with brushed stainless steel
  effect finish.
- EH-14 160 is connected to Ø 150 and 160 mm air ducts.

# Aerodynamic characteristics





### Overall dimensions

| Model     | Dimensions [mm] |       |    |     | Cross-sectional area [m²] |
|-----------|-----------------|-------|----|-----|---------------------------|
|           | В               | Н     | L  | ØD  |                           |
| EH-14 100 | 220             | 230.5 | 54 | 100 | 0.00632                   |
| EH-14 125 | 220             | 230.5 | 54 | 125 | 0.00632                   |
| EH-14 160 | 220             | 230.5 | 54 | 160 | 0.00632                   |