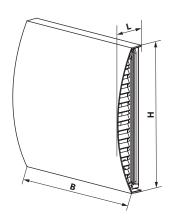

### Overall dimensions

| Model     | Dimensions [mm] |       |    |     | Cross-sectional area [m²] |
|-----------|-----------------|-------|----|-----|---------------------------|
|           | В               | Н     | L  | ØD  |                           |
| EH-14 100 | 220             | 230.5 | 54 | 100 | 0.00632                   |
| EH-14 125 | 220             | 230.5 | 54 | 125 | 0.00632                   |
| EH-14 160 | 220             | 230.5 | 54 | 160 | 0.00632                   |