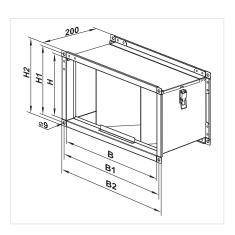

# **Overall dimensions:**

| Туре        | Dimensions [mm] |      |      |     |     |     | Weight |
|-------------|-----------------|------|------|-----|-----|-----|--------|
|             | В               | B1   | B2   | Н   | H1  | H2  | [kg]   |
| FB 400x200  | 400             | 420  | 440  | 200 | 220 | 240 | 2.4    |
| FB 500x250  | 500             | 520  | 540  | 250 | 270 | 290 | 4.1    |
| FB 500x300  | 500             | 520  | 540  | 300 | 320 | 340 | 4.4    |
| FB 600x300  | 600             | 620  | 640  | 300 | 320 | 340 | 5.2    |
| FB 600x350  | 600             | 620  | 640  | 350 | 370 | 390 | 5.8    |
| FB 700x400  | 700             | 720  | 740  | 400 | 420 | 440 | 6.7    |
| FB 800x500  | 800             | 820  | 840  | 500 | 520 | 540 | 7.9    |
| FB 900x500  | 900             | 920  | 940  | 500 | 520 | 540 | 8.4    |
| FB 1000x500 | 1000            | 1020 | 1040 | 500 | 520 | 540 | 8.9    |