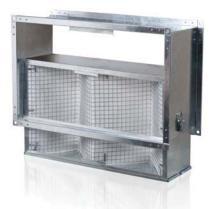

#### Design

The casing is made of galvanized steel. V-shaped form ensures filtering surface increase. The

filtering element is made of non-woven fabric from synthetic fibers and has protecting metal mesh against deformation caused by air flow. Removable cover equipped with lever locks provides easy and quick access to the replaceable filtering element. The filters are small-sized and are suitable even for limited space. Filtering class G4.