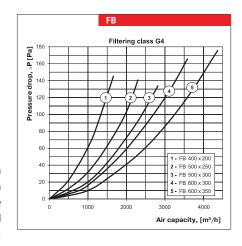

#### Design

The casing is made of galvanized steel. V-shaped form ensures filtering surface increase. The

filtering element is made of non-woven fabric from synthetic fibers and has protecting metal mesh against deformation caused by air flow. Removable cover equipped with lever locks provides easy and quick access to the replaceable filtering element. The filters are small-sized and are suitable even for limited space. Filtering class G4.