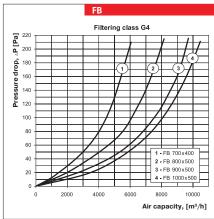

#### Design

The casing is made of galvanized steel. V-shaped form ensures filtering surface increase. The

filtering element is made of non-woven fabric from synthetic fibers and has protecting metal mesh against deformation caused by air flow. Removable cover equipped with lever locks provides easy and quick access to the replaceable filtering element. The filters are small-sized and are suitable even for limited space. Filtering class G4.