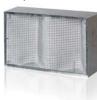

#### Applications

Panel type air filters are applied for supply air and sometimes extract air purification in rectangular duct ventilating and conditioning systems. Designed for protection of the air ducts, heat exchangers, control equipment and other ventilating equipment against dusting. The filters minimize wall and ceiling pollution near the air diffuser. Coarse filters can be used as first stage purification filters before more efficient filters.

#### Design

The casing is made of galvanized steel. V-shaped form ensures filtering surface increase. The

filtering element is made of non-woven fabric from synthetic fibers and has protecting metal mesh against deformation caused by air flow. Removable cover equipped with lever locks provides easy and quick access to the replaceable filtering element. The filters are small-sized and are suitable even for limited space. Filtering class G4.