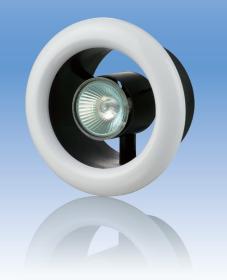

#### Basic model with a halogen lamp 12 V/50 Hz: FL2 100 (12 V/50 Hz)

# • Halogen lamp:

| Model                          | FL2 100-20<br>(12 V/50 Hz) | FL2 100-30<br>(12 V/50 Hz) | FL2 100-50<br>(12 V/50 Hz) |  |  |  |
|--------------------------------|----------------------------|----------------------------|----------------------------|--|--|--|
| Lamp wattage [W]               | 20                         | 30                         | 50                         |  |  |  |
| Safe Jamp voltage 12 V / 50 Hz |                            |                            |                            |  |  |  |

- Emission colour warm white.
- Lamp cap: G5.3.
- Supplied with a terminal box.