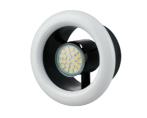

## Basic model with a LED lamp 12 V/50 Hz: FL2 100 LED (12 V/50 Hz)

• Safe lamp voltage: 12 V / 50 Hz. V/50 Hz).

• LED lamp (3 W).

- LED\*-\*K (12 V/50 Hz).
- \* lamp wattage \*K - colour temperature
- Lamp cap G5.3.
- Supplied with a terminal box.

### Model with a LED lamp 12 V/50 Hz and a power supply unit 220-240/12 V: FL2-T 100 LED (12 V/50 Hz)

- LED lamp (3 W).
- Safe power supply voltage of a 12 V lamp.
- (12 V/50 Hz).

• Lamps of different wattages (3 / 3,5 / 4 / 4,5 / 5 / 7 W) and colour temperatures (3K / 5K / 7K) can be installed: warm white colour (FL2 100 LED\*-\*K (12 V/50 Hz) or cold white colour (FL2 -T 100 LED\*-\*K (12 V/50 Hz).

\* - lamp wattage \*K - colour temperature

• Lamp cap: G5.3.

• Supplied with a terminal box.

• Emission colour: warm white (FL2 100 LED-3K (12 V/50 Hz) or cold white (FL2 100 LED-7K (12

• Lamps of different wattages (3 / 3,5 / 4 / 4,5 / 5 / 7 W) and colour temperatures (3K / 5K / 7K) can be installed: warm white colour (FL2 100 LED\*-\*K (12 V/50 Hz) or cold white colour (FL2 100

• Power supply unit 220-240/12 V for LED lamp is included in the delivery.

• Emission colour: warm white (FL2-T 100 LED-3K (12 V/50 Hz) or cold white (FL2 100 LED-7K