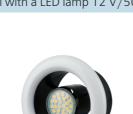

## Basic model with a LED lamp 12 V/50 Hz: FL2 100 LED (12 V/50 Hz)

• Safe lamp voltage: 12 V / 50 Hz. V/50 Hz).

• LED lamp (3 W).

- LED\*-\*K (12 V/50 Hz).
- \* lamp wattage \*K - colour temperature
- Lamp cap G5.3.
- Supplied with a terminal box.

### Model with a LED lamp 12 V/50 Hz and a power supply unit 220-240/12 V: FL2-T 100 LED (12 V/50 Hz)

- LED lamp (3 W).
- Safe power supply voltage of a 12 V lamp.
- (12 V/50 Hz).

• Lamps of different wattages (3 / 3,5 / 4 / 4,5 / 5 / 7 W) and colour temperatures (3K / 5K / 7K) can be installed: warm white colour (FL2 100 LED\*-\*K (12 V/50 Hz) or cold white colour (FL2 -T 100 LED\*-\*K (12 V/50 Hz).

\* - lamp wattage \*K - colour temperature

• Lamp cap: G5.3.

• Supplied with a terminal box.