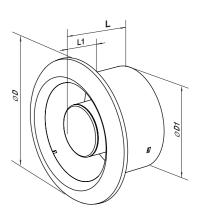

## Overall dimensions

| Model |      | Dimensions [mm] |    |      | C    |  |
|-------|------|-----------------|----|------|------|--|
|       | odel | D               | D1 | L    | L1   |  |
| FL2   | 100  | 140             | 97 | 73,2 | 13,2 |  |