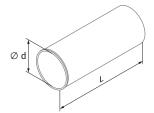

## FLEXIVENT 12125 PLENUM DUCT

For supply and exhaust systems in residential premises.
For extension of ducts of ceiling-mounted FlexiVent 0810125/90x2 and FlexiVent 0812125/90x2 plenums.

- Connection diameter: 125 mm.
- Made of polypropylene (PP) with thermoplastic elastomer (SEBS).
- Operating temperature: from -20 to +60 °C.