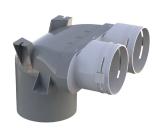

## CEILING-MOUNTED PLASTIC CONNECTOR FLEXIVENT 0810125/90x2 FLEXIVENT 0812125/90x2

For supply and exhaust systems in residential premises.
For under-ceiling mounting with 125 mm duct downwards.
Connecting the ventilation grille to Ø 90 mm ducts.

- Connection diameters: 90 and 125 mm.
- Ducts are fastened with Flexivent 03 locks, purchased separately.
- The duct is fitted with a FlexiVent 0590 slip-on seal to retain air-tightness class "S" (available as an accessory).
- Made of polypropylene (PP) with thermoplastic elastomer (SEBS).
- Operating temperature: from -20 to +60 °C.