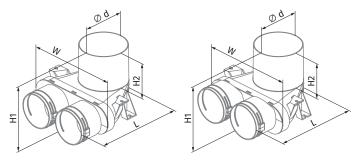

| Dimensions [mm]        | Ø d (inner) | H1  | H2  | L   | W   |
|------------------------|-------------|-----|-----|-----|-----|
| FlexiVent 0810125/90x2 | 127         | 183 | 100 | 257 | 266 |
| FlexiVent 0812125/90x2 | 127         | 183 | 100 | 257 | 266 |

FlexiVent 0810125/90x2

FlexiVent 0812125/90x2

**Accessories** 