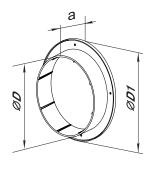

## Overall dimensions

| Model  | Dimensions [mm] |      |    |
|--------|-----------------|------|----|
|        | ØD              | Ø D1 | а  |
| FO 100 | 100             | 120  | 25 |
| FO 125 | 125             | 147  | 25 |
| FO 150 | 150             | 172  | 25 |