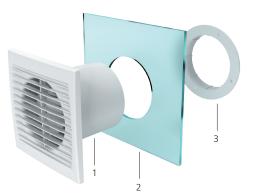

## Mounting

Fan installation in the window sheet glass.

- Fan.
  Single window glass.
  Window flange.

Inner side view.