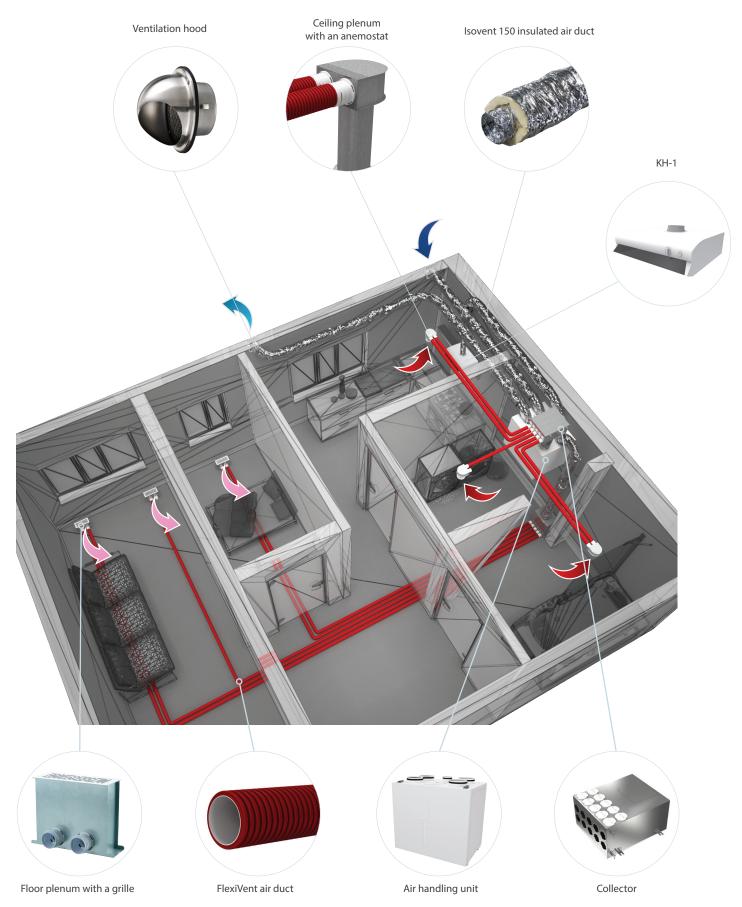

ing cooking in the kitchen.

# Operating logic

When the kitchen hood is turned on, the valve is opened, the signal is sent to the unit and it boosts to the high speed.

#### Design

The kitchen exhaust hood is equipped with a lightning and a polyester filter.

#### Installation

The mounting accessories and screws are included with the unit. The kitchen exhaust hood is supplied with a cable and a grounded power connector. Installation is carried out according to the unit manual.

### **Technical Data**

| Width, mm                | 600 |
|--------------------------|-----|
| Electrical connection, V | 230 |
| Lighting, V              | 11  |



#### **Application examples**

The KH-1 kitchen hood can be connected directly to the VUTR 200 V(E) EC A17/A18 unit.



# **Application options**