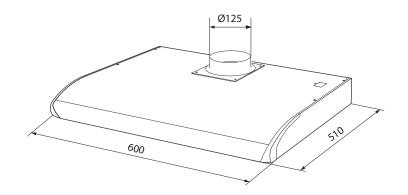

### **Technical Data**

| Width, mm                | 600 |
|--------------------------|-----|
| Electrical connection, V | 230 |
| Lighting, V              | 11  |