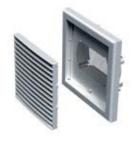

# MV 100 V ASA - model with a round flange (V)

- Fitted with a round connecting flange for mounting with  $\varnothing$  100 mm air duct.
- Suitable for direct mounting with VENTS VKO 100 fan.
- MV 100 Vs ASA model with a round flange and a protecting insect screen.

## MV 100 VU ASA - model with a multi-section flange (VU)

- Equipped with a multi-section connecting flange for mounting with Ø100, 125 mm or 55x110 mm air duct.
- MV 100 VUs ASA model with a multi-section flange and a protecting insect screen.