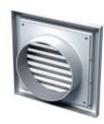

# MV 100 V ASA - model with a round flange (V)

- Fitted with a round connecting flange for mounting with  $\varnothing$  100 mm air duct.
- Suitable for direct mounting with VENTS VKO 100 fan.
- MV 100 Vs ASA model with a round flange and a protecting insect screen.

### Overall dimensions

|  | Model         | Dimensions, [mm] |     |    |    |                  |                |          |
|--|---------------|------------------|-----|----|----|------------------|----------------|----------|
|  |               | □B               | □H  | L  | L1 | Flange (D)       | Air pass, [m²] | Fig. no. |
|  | MV 100 V ASA  | 154              | 110 | 15 | 45 | 100              | 0,004          | 1, 2     |
|  | MV 100 VU ASA | 154              | 110 | 15 | 39 | 100, 125, 55x110 | 0.0067         | 1.3      |