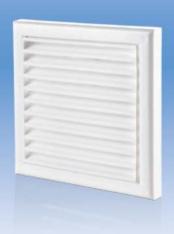

### Application

- Decoration of supply and exhaust vents of public, residential and industrial ventilation systems.
- Used for correct air flow distribution in premises.
- Wall or ceiling mounting.

#### Design

- Made of quality and durable plastic.
- Multi-element structure. The internal part is fixed to the base with latches for easy cleaning without
- Screw fixing.
- The grille has slanted vanes.

#### Colour modifications

beige