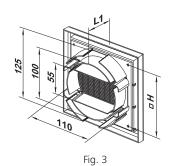

## MV 100 VU ASA - model with a multi-section flange (VU)

- Equipped with a multi-section connecting flange for mounting with Ø100, 125 mm or 55x110 mm air duct.
- MV 100 VUs ASA model with a multi-section flange and a protecting insect screen.

### Overall dimensions

|  | Model         | Dimensions, [mm] |     |    |    |                  |                |          |
|--|---------------|------------------|-----|----|----|------------------|----------------|----------|
|  |               | □B               | □H  | L  | L1 | Flange (D)       | Air pass, [m²] | Fig. no. |
|  | MV 100 V ASA  | 154              | 110 | 15 | 45 | 100              | 0,004          | 1, 2     |
|  | MV 100 VU ASA | 154              | 110 | 15 | 39 | 100, 125, 55x110 | 0.0067         | 1.3      |