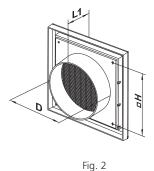

# MV 100 V ASA - model with a round flange (V)

- Fitted with a round connecting flange for mounting with  $\varnothing$  100 mm air duct.
- Suitable for direct mounting with VENTS VKO 100 fan.
- MV 100 Vs ASA model with a round flange and a protecting insect screen.

### Overall dimensions

|  | Model         | Dimensions, [mm] |     |    |    |                  |                |          |
|--|---------------|------------------|-----|----|----|------------------|----------------|----------|
|  |               | □B               | □H  | L  | L1 | Flange (D)       | Air pass, [m²] | Fig. no. |
|  | MV 100 V ASA  | 154              | 110 | 15 | 45 | 100              | 0,004          | 1, 2     |
|  | MV 100 VU ASA | 154              | 110 | 15 | 39 | 100, 125, 55x110 | 0.0067         | 1.3      |