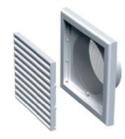

## MV 100 VU ASA - model with a multi-section flange (VU)

- Equipped with a multi-section connecting flange for mounting with Ø100, 125 mm or 55x110 mm air duct.
- MV 100 VUs ASA model with a multi-section flange and a protecting insect screen.

### Overall dimensions

|  | Model         | Dimensions, [mm] |     |    |    |                  |                |          |
|--|---------------|------------------|-----|----|----|------------------|----------------|----------|
|  |               | □B               | □H  | L  | L1 | Flange (D)       | Air pass, [m²] | Fig. no. |
|  | MV 100 V ASA  | 154              | 110 | 15 | 45 | 100              | 0,004          | 1, 2     |
|  | MV 100 VU ASA | 154              | 110 | 15 | 39 | 100, 125, 55x110 | 0.0067         | 1.3      |