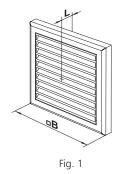

### Overall dimensions

|  | Model         | Dimensions, [mm] |     |    |    |                  |                |          |
|--|---------------|------------------|-----|----|----|------------------|----------------|----------|
|  |               | □B               | □H  | L  | L1 | Flange (D)       | Air pass, [m²] | Fig. no. |
|  | MV 100 V ASA  | 154              | 110 | 15 | 45 | 100              | 0,004          | 1, 2     |
|  | MV 100 VU ASA | 154              | 110 | 15 | 39 | 100, 125, 55x110 | 0.0067         | 1.3      |