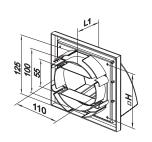

# MV 102 VUK ASA - model with a multi-section flange (VU)

- Exhaust hood for wall mounting.
- Fitted with a gravity backdraft damper for back flow prevention.
- ullet Equipped with a multi-section flange for mounting with Ø 100, 125 mm or 55x110 mm air duct.

#### Overall dimensions

| Model          | Dimensions, [mm] |     |    |    |     |                  | A:             | F:       |
|----------------|------------------|-----|----|----|-----|------------------|----------------|----------|
|                | □В               | □H  | L  | L1 | L2  | Flange (D)       | Air pass, [m²] | Fig. no. |
| MV 102 VK ASA  | 154              | 110 | 15 | 45 | 87  | 100              | 0.008          | 1, 2     |
| MV 102 VUK ASA | 154              | 110 | 15 | 39 | 87  | 100, 125, 55*110 | 0.008          | 1, 3     |
| MV 122 VK ASA  | 186              | 142 | 15 | 45 | 101 | 125              | 0.012          | 1, 2     |
| MV 152 VK ASA  | 186              | 142 | 15 | 50 | 101 | 150              | 0.012          | 1.2      |

Fig. 1

Fig. 2

Fig. 3