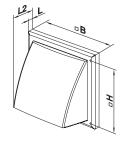

#### Overall dimensions

| Model          | Dimensions, [mm] |     |    |    |     |                  | A:             | F:       |
|----------------|------------------|-----|----|----|-----|------------------|----------------|----------|
|                | □В               | □H  | L  | L1 | L2  | Flange (D)       | Air pass, [m²] | Fig. no. |
| MV 102 VK ASA  | 154              | 110 | 15 | 45 | 87  | 100              | 0.008          | 1, 2     |
| MV 102 VUK ASA | 154              | 110 | 15 | 39 | 87  | 100, 125, 55*110 | 0.008          | 1, 3     |
| MV 122 VK ASA  | 186              | 142 | 15 | 45 | 101 | 125              | 0.012          | 1, 2     |
| MV 152 VK ASA  | 186              | 142 | 15 | 50 | 101 | 150              | 0.012          | 1.2      |

Fig. 1

Fig. 2

Fig. 3