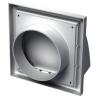

## MV 102 VK ASA, MV 122 VK ASA, MV 152 VK ASA – models with a round flange and a backdraft damper

- Exhaust hoods for wall mounting.
- Fitted with a gravity backdraft damper for back flow prevention.
- Equipped with a round connecting flange for mounting with Ø 100 mm (MV 102 VK ASA), Ø 125 mm (MV 122 VK ASA), Ø 150 mm (MV 152 VK ASA) air ducts.

# MV 102 VUK ASA - model with a multi-section flange (VU)

- Exhaust hood for wall mounting.
- Fitted with a gravity backdraft damper for back flow prevention.
- ullet Equipped with a multi-section flange for mounting with Ø 100, 125 mm or 55x110 mm air duct.

Fig. 1

Fig. 2

Fig. 3