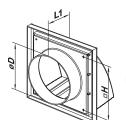

## MV 102 VK ASA, MV 122 VK ASA, MV 152 VK ASA – models with a round flange and a backdraft damper

- Exhaust hoods for wall mounting.
- Fitted with a gravity backdraft damper for back flow prevention.
- Equipped with a round connecting flange for mounting with Ø 100 mm (MV 102 VK ASA), Ø 125 mm (MV 122 VK ASA), Ø 150 mm (MV 152 VK ASA) air ducts.

#### Overall dimensions

| Model          | Dimensions, [mm] |     |    |    |     |                  | A:             | F:       |
|----------------|------------------|-----|----|----|-----|------------------|----------------|----------|
|                | □В               | □H  | L  | L1 | L2  | Flange (D)       | Air pass, [m²] | Fig. no. |
| MV 102 VK ASA  | 154              | 110 | 15 | 45 | 87  | 100              | 0.008          | 1, 2     |
| MV 102 VUK ASA | 154              | 110 | 15 | 39 | 87  | 100, 125, 55*110 | 0.008          | 1, 3     |
| MV 122 VK ASA  | 186              | 142 | 15 | 45 | 101 | 125              | 0.012          | 1, 2     |
| MV 152 VK ASA  | 186              | 142 | 15 | 50 | 101 | 150              | 0.012          | 1.2      |

Fig. 1

Fig. 2

Fig. 3