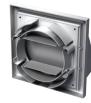

## MV 102 VK ASA, MV 122 VK ASA, MV 152 VK ASA – models with a round flange and a backdraft damper

- Exhaust hoods for wall mounting.
- Fitted with a gravity backdraft damper for back flow prevention.
- Equipped with a round connecting flange for mounting with Ø 100 mm (MV 102 VK ASA), Ø 125 mm (MV 122 VK ASA), Ø 150 mm (MV 152 VK ASA) air ducts.

# MV 102 VUK ASA - model with a multi-section flange (VU)

- Exhaust hood for wall mounting.
- Fitted with a gravity backdraft damper for back flow prevention.
- ullet Equipped with a multi-section flange for mounting with Ø 100, 125 mm or 55x110 mm air duct.

Fig. 1

Fig. 2

Fig. 3