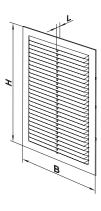

## Overall dimensions

| Model    | Dimensions, [mm] |     |   | Air pass, [m²]   |
|----------|------------------|-----|---|------------------|
|          | Н                | В   | L | All pass, [III ] |
| MV 125-1 | 238              | 170 | 8 | 0.0127           |