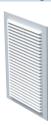

## MV 125-1 - single-element model

- Wall or ceiling mounting.
- Fixing with glue or silicon.
- **MV 125-1 s** model with a protecting insect screen.

## Overall dimensions

| Model    | Dimensions, [mm] |     |   | Air pass, [m²]   |
|----------|------------------|-----|---|------------------|
|          | Н                | В   | L | All pass, [III ] |
| MV 125-1 | 238              | 170 | 8 | 0.0127           |