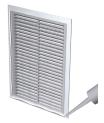

## MV 125-1 - single-element model

- Wall or ceiling mounting.
- Fixing with glue or silicon.
- **MV 125-1 s** model with a protecting insect screen.