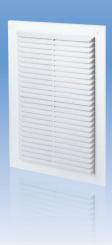

## Application

- Decoration of supply and exhaust vents of public, residential and industrial ventilation systems.
- Used for correct air flow distribution in premises.
- Wall or ceiling mounting.

#### Design

- Made of quality and durable plastic.
- Single-element structure. Modification may include a protecting insect screen.
- Fixing with glue or silicon.

## MV 125-1 - single-element model

- Wall or ceiling mounting.
- Fixing with glue or silicon.
- **MV 125-1 s** model with a protecting insect screen.