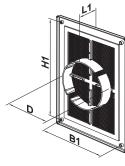

#### MV 125 VD – model with four-element connecting flange (VD)

### Screw fixing.

- $\bullet\,$  Equipped with four-element connecting flange with adjustable diameter for connection to Ø 100-150 mm round air duct.
- MV 125 VDS grille model with screw fixing and a protecting insect screen.
- MV 125 VDM grille model with fixing lugs.
- MV 125 VDMs grille model with fixing lugs and a protecting insect screen.

#### Overall dimensions

| Model     | Dimensions, [mm] |     |    |    |     |     |         | Air pass, [m <sup>2</sup> ] | Fig. no.  |
|-----------|------------------|-----|----|----|-----|-----|---------|-----------------------------|-----------|
|           | Н                | В   | L  | L1 | H1  | B1  | D       | All pass, [III ]            | Fig. IIO. |
| MV 125    | 251              | 182 | 16 | -  | 226 | 157 | -       | 0.0127                      | 1, 2      |
| MV 125 VD | 251              | 182 | 16 | 41 | 226 | 157 | 100-150 | 0.0127                      | 1, 3      |