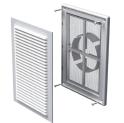

## MV 125 – basic modification

- Screw fixing.
- MV 125 s model with a protecting screen and screw fixing.
- MV 125 M model with fixing lugs.
- MV 125 Ms model with fixing lugs and a protecting insect screen.