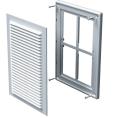

#### MV 125 VD – model with four-element connecting flange (VD)

### Screw fixing.

- $\bullet\,$  Equipped with four-element connecting flange with adjustable diameter for connection to Ø 100-150 mm round air duct.
- MV 125 VDS grille model with screw fixing and a protecting insect screen.
- MV 125 VDM grille model with fixing lugs.
- MV 125 VDMs grille model with fixing lugs and a protecting insect screen.

#### Overall dimensions

| Model     | Dimensions, [mm] |     |    |    |     |     |         | Air pass, [m <sup>2</sup> ] | Fig. no.  |
|-----------|------------------|-----|----|----|-----|-----|---------|-----------------------------|-----------|
|           | Н                | В   | L  | L1 | H1  | B1  | D       | All pass, [III ]            | Fig. IIO. |
| MV 125    | 251              | 182 | 16 | -  | 226 | 157 | -       | 0.0127                      | 1, 2      |
| MV 125 VD | 251              | 182 | 16 | 41 | 226 | 157 | 100-150 | 0.0127                      | 1, 3      |