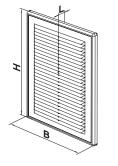

#### Overall dimensions

| Model     | Dimensions, [mm] |     |    |    |     |     |         | Air pass, [m <sup>2</sup> ] | Fig. no.  |
|-----------|------------------|-----|----|----|-----|-----|---------|-----------------------------|-----------|
|           | Н                | В   | L  | L1 | H1  | B1  | D       | All pass, [III ]            | Fig. IIO. |
| MV 125    | 251              | 182 | 16 | -  | 226 | 157 | -       | 0.0127                      | 1, 2      |
| MV 125 VD | 251              | 182 | 16 | 41 | 226 | 157 | 100-150 | 0.0127                      | 1, 3      |

Fig. 1