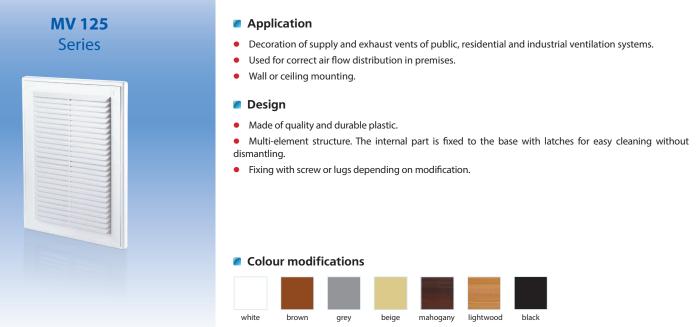

## MV 125 – basic modification

- Screw fixing.
- MV 125 s model with a protecting screen and screw fixing.
- MV 125 M model with fixing lugs.
- MV 125 Ms model with fixing lugs and a protecting insect screen.

#### Overall dimensions

| Model     | Dimensions, [mm] |     |    |    |     |     |         | Air pass, [m <sup>2</sup> ] | Fig. no.  |
|-----------|------------------|-----|----|----|-----|-----|---------|-----------------------------|-----------|
|           | Н                | В   | L  | L1 | H1  | B1  | D       | All pass, [III ]            | Fig. IIO. |
| MV 125    | 251              | 182 | 16 | -  | 226 | 157 | -       | 0.0127                      | 1, 2      |
| MV 125 VD | 251              | 182 | 16 | 41 | 226 | 157 | 100-150 | 0.0127                      | 1, 3      |