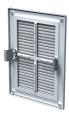

## MV 125 – basic modification

- Screw fixing.
- MV 125 s model with a protecting screen and screw fixing.
- MV 125 M model with fixing lugs.
- MV 125 Ms model with fixing lugs and a protecting insect screen.