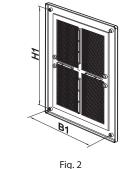

#### Overall dimensions

| Model     | Dimensions, [mm] |     |    |    |     |     |         | Air pass, [m <sup>2</sup> ] | Fig. no.  |
|-----------|------------------|-----|----|----|-----|-----|---------|-----------------------------|-----------|
|           | Н                | В   | L  | L1 | H1  | B1  | D       | All pass, [III ]            | Fig. IIO. |
| MV 125    | 251              | 182 | 16 | -  | 226 | 157 | -       | 0.0127                      | 1, 2      |
| MV 125 VD | 251              | 182 | 16 | 41 | 226 | 157 | 100-150 | 0.0127                      | 1, 3      |

Fig. 1