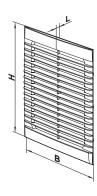

# Overall dimensions

| Model    | Dimensions, [mm] |     |      | A* F23         |
|----------|------------------|-----|------|----------------|
|          | Н                | В   | L    | Air pass, [m²] |
| MV 126-1 | 238              | 170 | 13.5 | 0.018          |