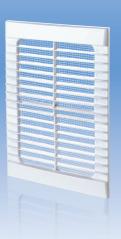

# **MV 126-1** Series

### Design

- Made of quality and durable plastic.
- Single-element structure. Modification may include a protecting insect screen.
- Fixing with glue or silicon.

# MV 126-1 – single-element structure

- Wall or ceiling mounting.
- Fixing with glue or silicon.
- **MV 126-1 s** model with a protecting insect screen.