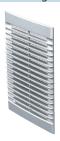

#### Modifications

# MV 126-1 – single-element structure

- Wall or ceiling mounting.
- Fixing with glue or silicon.
- **MV 126-1 s** model with a protecting insect screen.