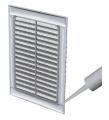

#### Modifications

# MV 126-1 – single-element structure

- Wall or ceiling mounting.
- Fixing with glue or silicon.
- **MV 126-1 s** model with a protecting insect screen.