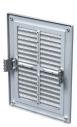

# MV 126 – basic modification

- Screw fixing.
- MV 126 s model with screw fixing and a protecting insect screen. •
- MV 126 M - model with fixing lugs.
- MV 126 Ms model with fixing lugs and a protecting insect screen.

### Overall dimensions

| Model     | Dimensions, [mm] |     |      |    |     |     |         |                             |          |
|-----------|------------------|-----|------|----|-----|-----|---------|-----------------------------|----------|
|           | Н                | В   | L    | L1 | H1  | B1  | D       | Air pass, [m <sup>2</sup> ] | Fig. no. |
| MV 126    | 251              | 182 | 19.5 | -  | 226 | 157 | -       | 0.018                       | 1, 2     |
| MV 126 VD | 251              | 182 | 19.5 | 45 | 226 | 157 | 100-150 | 0.018                       | 1, 3     |