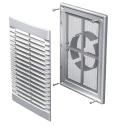

# MV 126 – basic modification

- Screw fixing.
- MV 126 s model with screw fixing and a protecting insect screen. •
- MV 126 M - model with fixing lugs.
- MV 126 Ms model with fixing lugs and a protecting insect screen.

### Overall dimensions

| Model     | Dimensions, [mm] |     |      |    |     |     |         |                             |          |
|-----------|------------------|-----|------|----|-----|-----|---------|-----------------------------|----------|
|           | Н                | В   | L    | L1 | H1  | B1  | D       | Air pass, [m <sup>2</sup> ] | Fig. no. |
| MV 126    | 251              | 182 | 19.5 | -  | 226 | 157 | -       | 0.018                       | 1, 2     |
| MV 126 VD | 251              | 182 | 19.5 | 45 | 226 | 157 | 100-150 | 0.018                       | 1, 3     |