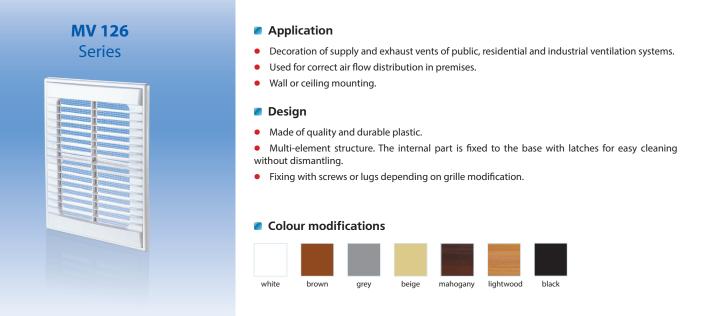

# SUPPLY AND EXHAUST PLASTIC GRILLES

# MV 126 – basic modification

- Screw fixing.
- MV 126 s model with screw fixing and a protecting insect screen. •
- MV 126 M - model with fixing lugs.
- MV 126 Ms model with fixing lugs and a protecting insect screen.

## MV 126 VD – model with four-element connecting flange (VD)

### Overall dimensions

| Model     | Dimensions, [mm] |     |      |    |     |     |         |                             |          |
|-----------|------------------|-----|------|----|-----|-----|---------|-----------------------------|----------|
|           | Н                | В   | L    | L1 | H1  | B1  | D       | Air pass, [m <sup>2</sup> ] | Fig. no. |
| MV 126    | 251              | 182 | 19.5 | -  | 226 | 157 | -       | 0.018                       | 1, 2     |
| MV 126 VD | 251              | 182 | 19.5 | 45 | 226 | 157 | 100-150 | 0.018                       | 1, 3     |