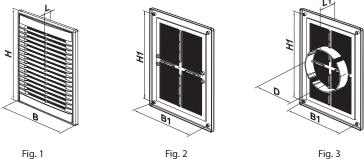

### Overall dimensions

| Model     | Dimensions, [mm] |     |      |    |     |     |         |                             |          |
|-----------|------------------|-----|------|----|-----|-----|---------|-----------------------------|----------|
|           | Н                | В   | L    | L1 | H1  | B1  | D       | Air pass, [m <sup>2</sup> ] | Fig. no. |
| MV 126    | 251              | 182 | 19.5 | -  | 226 | 157 | -       | 0.018                       | 1, 2     |
| MV 126 VD | 251              | 182 | 19.5 | 45 | 226 | 157 | 100-150 | 0.018                       | 1, 3     |

Fig. 1