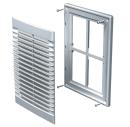

# MV 126 – basic modification

- Screw fixing.
- MV 126 s model with screw fixing and a protecting insect screen. •
- MV 126 M - model with fixing lugs.
- MV 126 Ms model with fixing lugs and a protecting insect screen.

### Overall dimensions

| Model     | Dimensions, [mm] |     |      |    |     |     |         |                             |          |
|-----------|------------------|-----|------|----|-----|-----|---------|-----------------------------|----------|
|           | Н                | В   | L    | L1 | H1  | B1  | D       | Air pass, [m <sup>2</sup> ] | Fig. no. |
| MV 126    | 251              | 182 | 19.5 | -  | 226 | 157 | -       | 0.018                       | 1, 2     |
| MV 126 VD | 251              | 182 | 19.5 | 45 | 226 | 157 | 100-150 | 0.018                       | 1, 3     |

Fig. 1