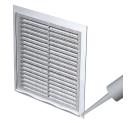

# MV 150-1 - single-element model

- Wall or ceiling mounting.
- Fixing with glue or silicon.
- MV 150-1 s model with a protecting insect screen.