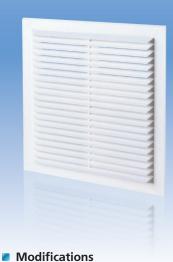

# Application

- Decoration of supply and exhaust vents of public, residential and industrial ventilation systems.
- Used for correct air flow distribution in premises.
- Wall or ceiling mounting.

#### Design

- Made of quality and durable plastic.
- Multi-element structure. The internal part is fixed to the base with latches for easy cleaning without dismantling.
- Fixing with glue or silicon.

# MV 150-1 - single-element model

- Wall or ceiling mounting.
- Fixing with glue or silicon.
- MV 150-1 s model with a protecting insect screen.