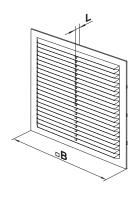

#### Overall dimensions

| Model    | Dimensions, [mm] |   | Air pass, [m²]   |
|----------|------------------|---|------------------|
|          | В                | L | All pass, [III ] |
| MV 150-1 | 192              | 8 | 0.0092           |