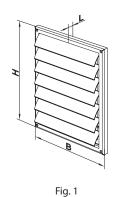

## Overall dimensions

| Model      | Overall dimensions, [mm] |     |     |     |         |    |    |                |          |
|------------|--------------------------|-----|-----|-----|---------|----|----|----------------|----------|
|            | В                        | Н   | B1  | H1  | D       | L  | L1 | Air pass, [m²] | Fig. no. |
| MV 160 J   | 221                      | 299 | 205 | 283 | -       | 15 | -  | 0.034          | 1, 2     |
| MV 160 VJD | 221                      | 299 | 205 | 283 | 100-150 | 15 | 42 | 0.034          | 1, 3     |

Fig. 2

Fig. 3