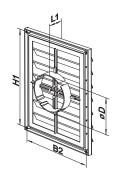

### MV 160 VJD - model with four-element flange and louvre shutters (VJD)

- Exhaust grille for wall mounting.
- Fitted with louvre shutters.
- $\bullet$  Equipped with four-element connecting flange with adjustable diameter for connection to Ø 100-150 mm round air duct.

## Overall dimensions

| Model      | Overall dimensions, [mm] |     |     |     |         |    |    |                |          |
|------------|--------------------------|-----|-----|-----|---------|----|----|----------------|----------|
|            | В                        | Н   | B1  | H1  | D       | L  | L1 | Air pass, [m²] | Fig. no. |
| MV 160 J   | 221                      | 299 | 205 | 283 | -       | 15 | -  | 0.034          | 1, 2     |
| MV 160 VJD | 221                      | 299 | 205 | 283 | 100-150 | 15 | 42 | 0.034          | 1, 3     |

Fig. 2

Fig. 3