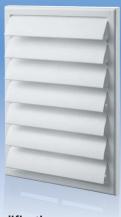

# MV 160 J Series

## MV 160 J – basic model with gravity louvre shutters (J)

- Exhaust grille for wall mounting.
- Fitted with louvre shutters for back flow prevention.