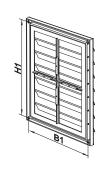

## Overall dimensions

| Model      | Overall dimensions, [mm] |     |     |     |         |    |    |                |          |
|------------|--------------------------|-----|-----|-----|---------|----|----|----------------|----------|
|            | В                        | Н   | B1  | H1  | D       | L  | L1 | Air pass, [m²] | Fig. no. |
| MV 160 J   | 221                      | 299 | 205 | 283 | -       | 15 | -  | 0.034          | 1, 2     |
| MV 160 VJD | 221                      | 299 | 205 | 283 | 100-150 | 15 | 42 | 0.034          | 1, 3     |

Fig. 2

Fig. 3