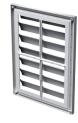

### MV 160 VJD - model with four-element flange and louvre shutters (VJD)

- Exhaust grille for wall mounting.
- Fitted with louvre shutters.
- $\bullet$  Equipped with four-element connecting flange with adjustable diameter for connection to Ø 100-150 mm round air duct.