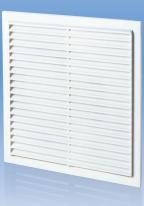

# MV 250-1 – basic modification

- Wall or ceiling mounting.
- MV 250-1 s model with a protecting insect screen.
- Fixing with glue or silicon.