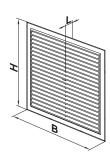

# Overall dimensions

| Model    | Dimensions, [mm] |     |   | Air mass [ma2] |
|----------|------------------|-----|---|----------------|
|          | Н                | В   | L | Air pass, [m²] |
| MV 250-1 | 230              | 230 | 8 | 0.02           |