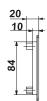

### Overall dimensions

| Model  | Dimensions, [mm] |     |                |
|--------|------------------|-----|----------------|
|        | н                | L   | Air pass, [m²] |
| MV 380 | 104              | 382 | 0.0078         |