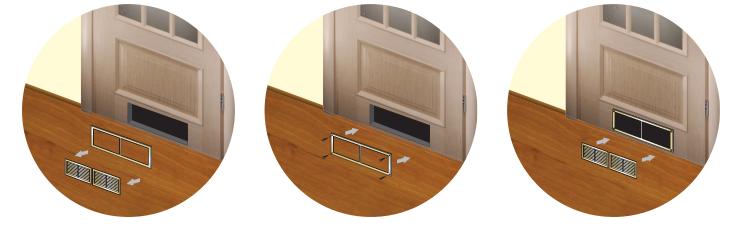

#### Application

- Mounting in door leaves of bathrooms, kitchens, etc.
- Suitable for installation into window sills for correct warm air distribution from radiators.
- Used to arrange correct air circulation in premises.

#### Design

- Made of high quality plastic.
- Available in various colour modifications.
- Fixing with screws directly to a door leaf or to window sills.

• Modifications with a protecting insect screen or a movable flap for air flow regulation are available.

### Modifications

• MV 380 s – model with a protecting insect screen.