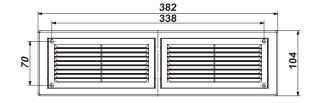

### Overall dimensions

| Model  | Dimensions, [mm] |     |                |
|--------|------------------|-----|----------------|
|        | н                | L   | Air pass, [m²] |
| MV 380 | 104              | 382 | 0.0078         |