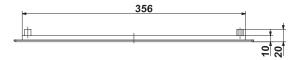

### Overall dimensions

| Model  | Dimensions, [mm] |     |                |
|--------|------------------|-----|----------------|
|        | н                | L   | Air pass, [m²] |
| MV 380 | 104              | 382 | 0.0078         |