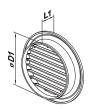

## Overall dimensions

| Model    | Dimensions, [mm] |    |    |     |      | Air pace [m²]  | Fig. no. |
|----------|------------------|----|----|-----|------|----------------|----------|
|          | D                | D1 | D2 | L   | L1   | Air pass, [m²] | Fig.no.  |
| MV 50 bV | 59               | 47 | -  | 3,5 | 16,5 | 0,00078        | 1        |
| MV 51 bV | 59               | 47 | -  | 3   | 16   | 0,00078        | 2        |

Fig. 1

Fig. 2