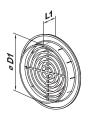

## Overall dimensions

| Model    | Dimensions, [mm] |    |    |     |      | Air pace [m²]  | Fig. no. |
|----------|------------------|----|----|-----|------|----------------|----------|
|          | D                | D1 | D2 | L   | L1   | Air pass, [m²] | Fig.no.  |
| MV 50 bV | 59               | 47 | -  | 3,5 | 16,5 | 0,00078        | 1        |
| MV 51 bV | 59               | 47 | -  | 3   | 16   | 0,00078        | 2        |

Fig. 1

Fig. 2