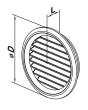

## Overall dimensions

| Model    | Dimensions, [mm] |    |    |     |      | Air pace [m²]  | Fig. no. |
|----------|------------------|----|----|-----|------|----------------|----------|
|          | D                | D1 | D2 | L   | L1   | Air pass, [m²] | Fig.no.  |
| MV 50 bV | 59               | 47 | -  | 3,5 | 16,5 | 0,00078        | 1        |
| MV 51 bV | 59               | 47 | -  | 3   | 16   | 0,00078        | 2        |

Fig. 1

Fig. 2