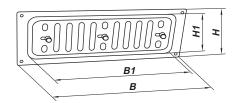

### Overall dimensions

| Model                  | Dimensions, [mm] |     |     |     | Airpass [m2]                |
|------------------------|------------------|-----|-----|-----|-----------------------------|
|                        | B1               | H1  | В   | Н   | Air pass, [m <sup>2</sup> ] |
| MVMP 260*90 R N        | 225              | 75  | 260 | 90  | 0,0036                      |
| MVMP 260*165 R N       | 225              | 150 | 260 | 165 | 0,0085                      |
| MVMP 260*240 R N       | 225              | 225 | 260 | 240 | 0,0127                      |
| 1VI VIVIF 200°240 K IN | 225              | 225 | 200 | 240 | 0,0127                      |