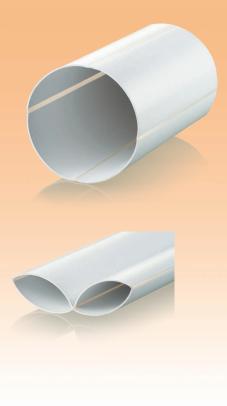

# ROUND AND FLAT FOLDING PVC DUCT SYSTEM

Introducing folding plastic ducts – an innovative and versatile solution for ventilation systems from VENTS. The folding duct construction benefits logistics and results in significant space savings immediately apparent while storing and handling the products.



## The compact folding duct from VENTS offer a number of advantages:

- 40 % higher transportation efficiency more units per dispatch
- 60 % less warehouse storage space required
- Improved showroom stock diversity even at small shops
- 20 % less time required for duct processing and fastening
- Easy and efficient mounting, better fit of parts made of elastic polymer material
- Compatible with the standard connectors and fixtures of PLASTIVENT air duct systems



# Round duct



#### Purpose

- Supply and exhaust ventilation systems of various spaces
- Building round ventilation ductwork systems

#### Construction

- White PVC plastic
- Diameter: 100
- Duct length ranges from 350 to 2.500 mm
- Joined by means of appropriate diameter connectors

| Code    | Dimensions [mm] |     |      |  |  |
|---------|-----------------|-----|------|--|--|
|         | D               | D1  | L    |  |  |
| 10035-1 | 100             | 103 | 350  |  |  |
| 1005-1  | 100             | 103 | 500  |  |  |
| 1010-1  | 100             | 103 | 1000 |  |  |
| 1015-1  | 100             | 103 | 1500 |  |  |
| 1020-1  | 100             | 103 | 2000 |  |  |
| 1025-1  | 100             | 103 | 2500 |  |  |



Flat duct



## Purpose

- Supply and exhaust ventilation systems of various spaces