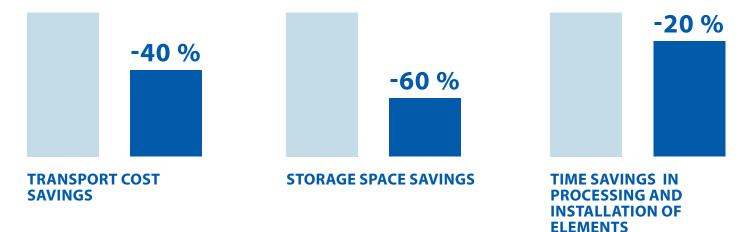

## The compact folding duct from VENTS offer a number of advantages:

- 40 % higher transportation efficiency more units per dispatch
- 60 % less warehouse storage space required
- Improved showroom stock diversity even at small shops
- 20 % less time required for duct processing and fastening
- Easy and efficient mounting, better fit of parts made of elastic polymer material
- Compatible with the standard connectors and fixtures of PLASTIVENT air duct systems