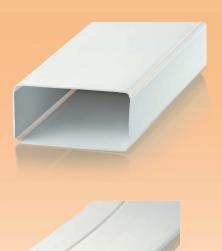

Flat duct

## Purpose

- Supply and exhaust ventilation systems of various spaces
- Building flat ventilation ductwork systems

#### Construction

- White PVC plastic
- Cross-section: 55x110
- Duct length ranges from 350 to 2.500 mm
- Joined by means of appropriate section connectors

| Code    | Dimensions [mm] |     |    |     |      |  |
|---------|-----------------|-----|----|-----|------|--|
|         | а               | b   | a1 | b1  | L    |  |
| 50035-1 | 55              | 110 | 52 | 107 | 350  |  |
| 5005-1  | 55              | 110 | 52 | 107 | 500  |  |
| 5010-1  | 55              | 110 | 52 | 107 | 1000 |  |
| 5015-1  | 55              | 110 | 52 | 107 | 1500 |  |
| 5020-1  | 55              | 110 | 52 | 107 | 2000 |  |
| 5025-1  | 55              | 110 | 52 | 107 | 2500 |  |