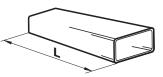

#### Construction

- White PVC plastic
- Diameter: 100
- Duct length ranges from 350 to 2.500 mm
- Joined by means of appropriate diameter connectors

| Code    | Dimensions [mm] |     |      |  |  |
|---------|-----------------|-----|------|--|--|
|         | D               | D1  | L    |  |  |
| 10035-1 | 100             | 103 | 350  |  |  |
| 1005-1  | 100             | 103 | 500  |  |  |
| 1010-1  | 100             | 103 | 1000 |  |  |
| 1015-1  | 100             | 103 | 1500 |  |  |
| 1020-1  | 100             | 103 | 2000 |  |  |
| 1025-1  | 100             | 103 | 2500 |  |  |

#### Construction

- White PVC plastic
- Cross-section: 55x110
- Duct length ranges from 350 to 2.500 mm
- Joined by means of appropriate section connectors

| Code    | Dimensions [mm] |     |    |     |      |  |
|---------|-----------------|-----|----|-----|------|--|
|         | а               | b   | a1 | b1  | L    |  |
| 50035-1 | 55              | 110 | 52 | 107 | 350  |  |
| 5005-1  | 55              | 110 | 52 | 107 | 500  |  |
| 5010-1  | 55              | 110 | 52 | 107 | 1000 |  |
| 5015-1  | 55              | 110 | 52 | 107 | 1500 |  |
| 5020-1  | 55              | 110 | 52 | 107 | 2000 |  |
| 5025-1  | 55              | 110 | 52 | 107 | 2500 |  |