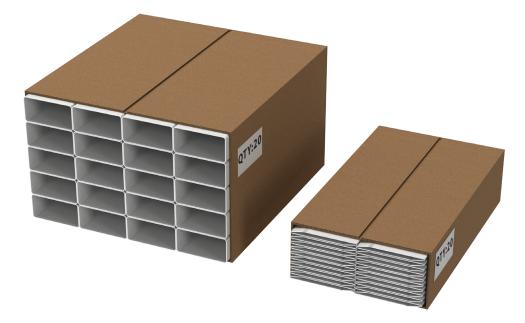

# ROUND AND FLAT FOLDING PVC DUCT SYSTEM

Introducing folding plastic ducts – an innovative and versatile solution for ventilation systems from VENTS. The folding duct construction benefits logistics and results in significant space savings immediately apparent while storing and handling the products.

## The compact folding duct from VENTS offer a number of advantages:

- 40 % higher transportation efficiency more units per dispatch
- 60 % less warehouse storage space required
- Improved showroom stock diversity even at small shops
- 20 % less time required for duct processing and fastening
- Easy and efficient mounting, better fit of parts made of elastic polymer material
- Compatible with the standard connectors and fixtures of PLASTIVENT air duct systems