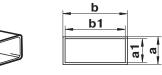

#### Construction

- White PVC plastic
- Cross-section: 55x110
- Duct length ranges from 350 to 2.500 mm
- Joined by means of appropriate section connectors

| Code    | Dimensions [mm] |     |    |     |      |  |
|---------|-----------------|-----|----|-----|------|--|
|         | а               | b   | a1 | b1  | L    |  |
| 50035-1 | 55              | 110 | 52 | 107 | 350  |  |
| 5005-1  | 55              | 110 | 52 | 107 | 500  |  |
| 5010-1  | 55              | 110 | 52 | 107 | 1000 |  |
| 5015-1  | 55              | 110 | 52 | 107 | 1500 |  |
| 5020-1  | 55              | 110 | 52 | 107 | 2000 |  |
| 5025-1  | 55              | 110 | 52 | 107 | 2500 |  |