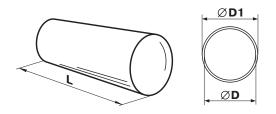

#### Construction

- White PVC plastic
- Diameter: 100
- Duct length ranges from 350 to 2.500 mm
- Joined by means of appropriate diameter connectors

| Code    | Dimensions [mm] |     |      |  |  |
|---------|-----------------|-----|------|--|--|
|         | D               | D1  | L    |  |  |
| 10035-1 | 100             | 103 | 350  |  |  |
| 1005-1  | 100             | 103 | 500  |  |  |
| 1010-1  | 100             | 103 | 1000 |  |  |
| 1015-1  | 100             | 103 | 1500 |  |  |
| 1020-1  | 100             | 103 | 2000 |  |  |
| 1025-1  | 100             | 103 | 2500 |  |  |