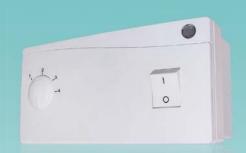

#### Design

• The controller casing is made of high-quality plastic.

• Speed controller has four speeds with output frequency 160 V - 180 V - 200 V - 230 V. Speed controller is equipped with on/off light indicator and control knob for speed switch.