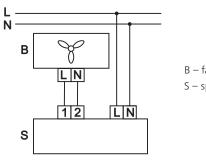

controller has four speeds with output frequency 160 V - 180 V - 200 V - 230 V. Speed controller is equipped with on/off light indicator and control knob for speed switch.

### Protection

• For overload protection the controller is equipped with a replaceable melting fuse.

#### Mounting

• Transformer speed controller is designed for indoor installation. Provide sufficient air circulation for cooling of the internal circuits and do not install the speed controller above heating equipment.

## Technical data

| RSA-0,3   |
|-----------|
| 1~ 230    |
| 60        |
| 0,3       |
| 162x80x70 |
| +40       |
| IP 30     |
| 0,65      |
|           |

Speed control provides not only the best ventilation mode for periodically visited premises but considerable reduction of energy consumption.



B – fan; S – speed controller.