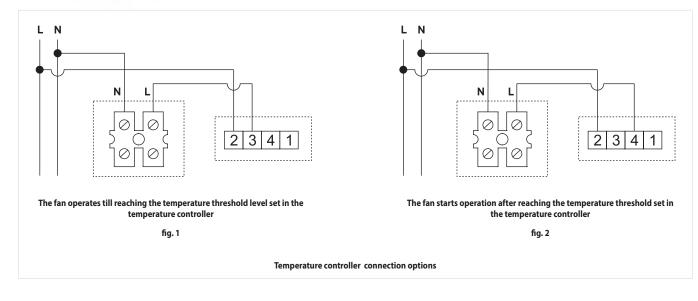

#### Wiring diagram, fig. 1

maximum current of active load no more 10A

• maximum current of inductive load no more 3A

## Wiring diagram, fig. 2

• maximum current of active load no more 6A

maximum current of inductive load no more 2A