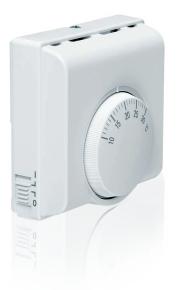

# Temperature controller **RT-10**

#### Design and control

The casing is made of high-quality durable plastic. During the temperature increase or decrease with respect to the set value the thermostat opens or closes the contacts (the pattern is selected during the connection. The temperarture adjustment range is +10~up to  $+30~^\circ\text{C}.$ 