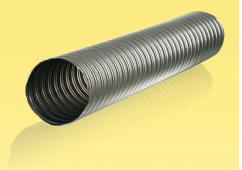

# **Thermovent Aero** series

Stainless steel air ducts with high temperature resistance

## Description

Spiral seam stainless steel air ducts with high aerodynamic and strength characteristics.

#### Features

- Made of incombustible corrosion-resisting stainless steel band.
- Increased thermal resistance (up to 800°C).
- Specially designed high-quality locks ensure high seam tightness and total air tightness of the ducts.
- Smooth internal surface ensures low dynam-
- Low weight and easy mounting.

#### Technical data

| ltem                             | Thermovent Aero                                                    |
|----------------------------------|--------------------------------------------------------------------|
| Diameter range [mm]              | 80/100/110/120/125/130/135/140/150/160<br>/180/200/250/300/350/400 |
| Material                         | Stainless steel                                                    |
| Number of layers                 | 1                                                                  |
| Total thickness [µm]             | 100                                                                |
| Operating temperature range [°C] | -30+800                                                            |
| Maximum air speed [m/s]          | 30                                                                 |
| Maximum operating pressure [Pa]  | 10 000                                                             |
| Minimum bend radius [mm]         | 4xD (up to 200 mm diameter) and 4.5D (above 200 mm)                |
| Length [m]                       | 1; 2; 3; 6                                                         |