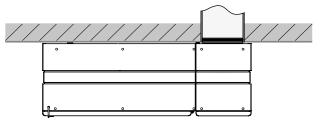

#### **MOUNTING AND SET-UP**

The product is fixed to the mounted unit using screws screwed into the mounting plate of the unit and the screws contained in the product. Remove the screws on the mounting plate corresponding to the mounting holes. Attach the product to the unit in accordance with the diagram shown.

Install the decorative panels. Install the panels in the centre first, then the top and bottom panels. Special fasteners are used to mount the unit with the product. Mounting brackets for mounting the unit with the product are included with the unit.