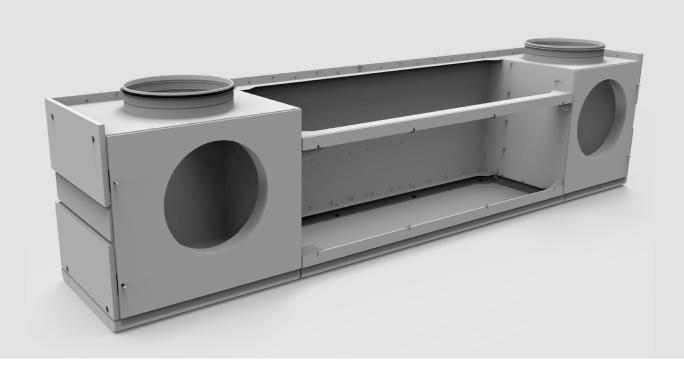

## **PURPOSE**

The product is designed to connect the unit.

Transported air must not contain any flammable or explosive mixtures, evaporation of chemicals, sticky substances, fibrous materials, coarse dust, soot and oil particles or environments favourable for the formation of hazardous substances (toxic substances, dust, pathogenic germs).

The product is purchased separately and is installed in the air handling unit by an installer or electrician.