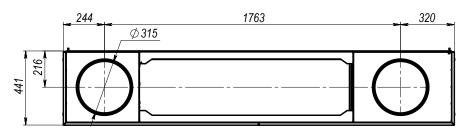

ls, sticky substances, fibrous materials, coarse dust, soot and oil particles or environments favourable for the formation of hazardous substances (toxic substances, dust, pathogenic germs).

The product is purchased separately and is installed in the air handling unit by an installer or electrician.



#### **DELIVERY SET**

| NAME                                              | NUMBER |
|---------------------------------------------------|--------|
| Product                                           | 1 рс.  |
| Installation instruction                          | 1 pc.  |
| Mounting screw with washer                        | 4 pc.  |
| Set of decorative panels with plugs and fasteners | 1 pcs. |
| Packing box                                       | 1 рс.  |

### **OVERALL DIMENSIONS**







The weight of the product is 48.1 kg.

## **OPERATION LOGIC**



#### **MOUNTING AND SET-UP**

The product is fixed to the mounted unit using screws screwed into the mounting plate of the unit and the screws contained in the product. Remove the screws on the mounting plate corresponding to the mounting holes. Attach the product to the unit in accordance with the diagram shown.



Install the decorative panels. Install the panels in the centre first, then the top and bottom panels. Special fasteners are used to mount the unit with the product. Mounting brackets for mounting the unit with the product are included with the unit.

### **TECHNICAL MAINTENANCE**

Maintenance operations of the product are required 3-4 times per year in accordance with the recommendations in the relevant secti