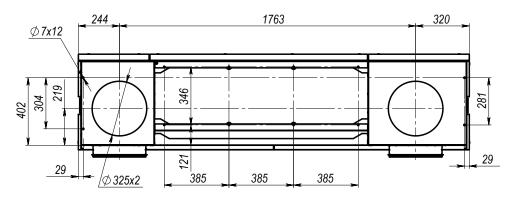

, sticky substances, fibrous materials, coarse dust, soot and oil particles or environments favourable for the formation of hazardous substances (toxic substances, dust, pathogenic germs).

The product is purchased separately and is installed in the air handling unit by an installer or electrician.



#### **DELIVERY SET**

| NAME                                              | NUMBER |
|---------------------------------------------------|--------|
| Product                                           | 1 рс.  |
| Installation instruction                          | 1 pc.  |
| Mounting screw with washer                        | 4 pc.  |
| Set of decorative panels with plugs and fasteners | 1 pcs. |
| Packing box                                       | 1 рс.  |

### **OVERALL DIMENSIONS**







The weight of the product is 48.1 kg.

## **OPERATION LOGIC**



#### **MOUNTING AND SET-UP**

The product is fixed to the mounted unit using screws screwed into the mounting plate of the unit and the screws contained in the product. Remove the screws on the mounting plate corresponding to the mounting holes. Attach the product to the unit in accordance with the diagram shown.



Install the decorative panels. Install the panels in the centre first, then the top and bottom panels. Special fasteners are used to mount the unit with the product. Mounting brackets for mounting the unit with the product are included with the unit.

### **TECHNICAL MAINTENANCE**

Maintenance operations of the product are required 3-4 times per year in accordance with the recommendations in the relevant section