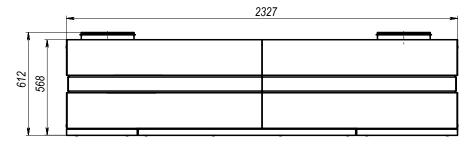

cals, sticky substances, fibrous materials, coarse dust, soot and oil particles or environments favourable for the formation of hazardous substances (toxic substances, dust, pathogenic germs).

The product is purchased separately and is installed in the air handling unit by an installer or electrician.



#### **DELIVERY SET**

| NAME                                              | NUMBER |
|---------------------------------------------------|--------|
| Product                                           | 1 рс.  |
| Installation instruction                          | 1 pc.  |
| Mounting screw with washer                        | 4 pc.  |
| Set of decorative panels with plugs and fasteners | 1 pcs. |
| Packing box                                       | 1 рс.  |

### **OVERALL DIMENSIONS**







The weight of the product is 48.1 kg.

## **OPERATION LOGIC**



#### **MOUNTING AND SET-UP**

The product is fixed to the mounted unit using screws screwed into the mounting plate of the unit and the screws contained in the product. Remove the screws on the mounting plate corresponding to the mounting holes. Attach the product to the unit in accordance with the diagram shown.



Install the decorative panels. Install the panels in the centre first, then the top and bottom panels. Special fasteners are used to mount the unit with the product. Mounting brackets for mounting the unit with the product are included with the unit.

### **TECHNICAL MAINTENANCE**

Maintenance operations of the product are required 3-4 times per year in accordance with the recommendations in the relevant sec