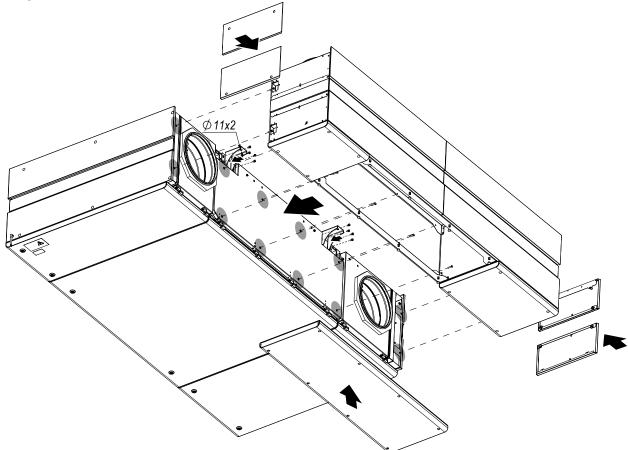

#### **MOUNTING AND SET-UP**

The product is fixed to the mounted unit using screws screwed into the mounting plate of the unit and the screws contained in the product. Remove the screws on the mounting plate corresponding to the mounting holes. Attach the product to the unit in accordance with the diagram shown.

Install the decorative panels. Install the panels in the centre first, then the top and bottom panels. Special fasteners are used to mount the unit with the product. Mounting brackets for mounting the unit with the product are included with the unit.