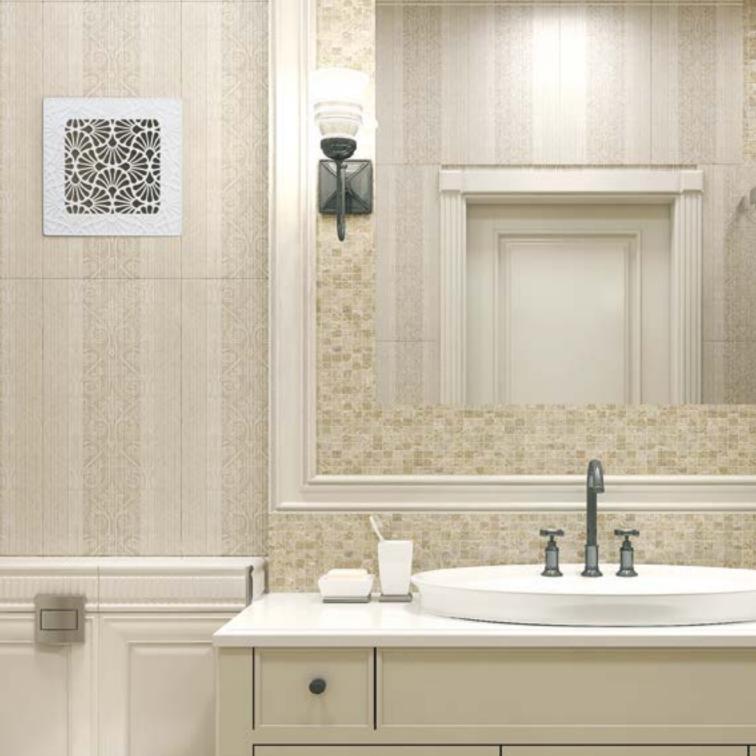

DESIGN DECORATIVE VENTILATION GRILLES

Description

A

## Design decorative ventilation grilles Art-Deco Flora:

Exquisite and unique addition to your interior

Several designer colour schemes with a deep 3D structure of the material to create perfect interiors

Easy and quick replacement of magnetically secured grilles

Highest product quality from Vents

- Product range

Art-Deco Flora 200x200 white

ivory shine

Art-Deco Flora 200x200 grey shine

Art-Deco Flora 200x200 black shine