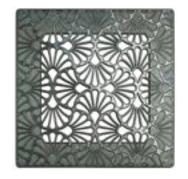

Easy and quick replacement of magnetically secured grilles

Highest product quality from Vents

- Product range

Art-Deco Flora 200x200 white

ivory shine

Art-Deco Flora 200x200 grey shine

Art-Deco Flora 200x200 black shine

## Design

The grilles are made of high quality and durable ABS plastic

Mounting to the base with magnets

All materials required for fixing the grille are included in the delivery set

6 | 7