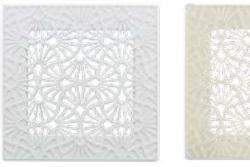

Easy and quick replacement of magnetically secured grilles

Highest product quality from Vents

- Product range

Art-Deco Flora 200x200 white

ivory shine

Art-Deco Flora 200x200 grey shine

Art-Deco Flora 200x200 black shine

## Design

The grilles are made of high quality and durable ABS plastic

Mounting to the base with magnets

All materials required for fixing the grille are included in the delivery set

6 | 7